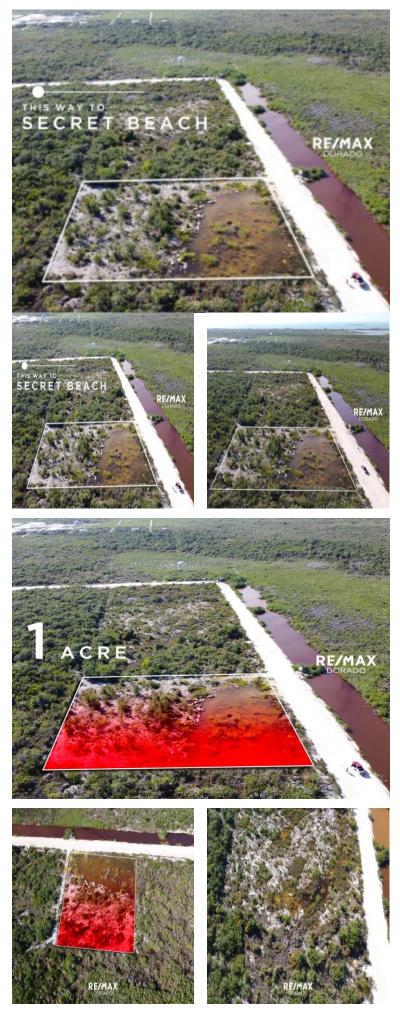

## FOR SALE \$ 315,000.00 USD Belize - Ambergris Caye Ambergris Caye

Listing ID: 100092165006

Introducing an unparalleled commercial opportunity in the coveted Secret Beach area - a prime location that promises both exclusivity and accessibility. This new commercial listing boasts an expansive dimension, measuring an impressive 228 feet by 190 feet, resulting in a total of one acre. This significant space provides a canvas for your business aspirations, offering ample room for development and expansion. Strategically positioned, the property is located less than 10 minutes from the crystal-clear waters of Secret Beach. This proximity to the beachfront ensures a steady flow of visitors, as individuals seeking the sun-soaked paradise are bound to pass by this strategically located property. The allure of Secret Beach, known for its pristine beauty and recreational activities, makes this commercial listing a focal point for potential customers and clients. Situated along the main road access to Secret Beach, this property becomes a gateway to the island's popular destination. Everyone driving up to Secret Beach will need to pass by this prime piece of real estate, providing unparalleled visibility for