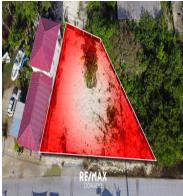

## **FOR SALE**

\$ 275,000.00 USD

Belize - Ambergris Caye San Pedro Listing ID: 100091974020

Commercial Location!? Here's this incredible opportunity to own a highly sought-after commercial lot located on the scenic north side of San Pedro Town, Ambergris Caye. Situated right alongside the main road, this lot offers unbeatable visibility and exposure to both locals and tourists alike. This lot is strategically positioned on the main road, ensuring maximum visibility and accessibility for potential customers. Ambergris Caye is a popular tourist destination known for its stunning beaches, vibrant marine life, and water sports activities. Take advantage of the steady stream of visitors and the booming tourism industry. With a generous road frontage of 120 feet and a total area of 6857 Sq Ft, this lot provides ample space to accommodate a variety of commercial ventures, including retail outlets, restaurants, grocery stores, or office spaces. Whether you have plans to build from scratch or invest in a lucrative development project, this lot offers immense potential to capitalize on the growing demand for commercial properties in the area. Enjoy the convenience of nearby amenities such as resorts