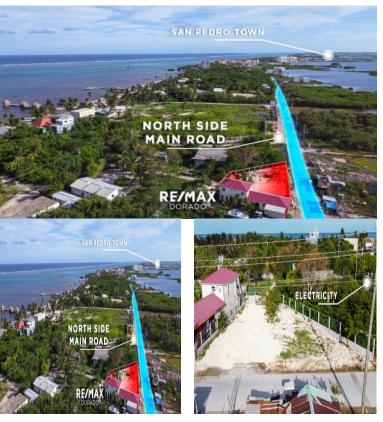

## **FOR SALE**

\$ 275,000.00 USD

Belize - Ambergris Caye San Pedro Listing ID: 100091974020

Commercial Location!? Here's this incredible opportunity to own a highly sought-after commercial lot located on the scenic north side of San Pedro Town, Ambergris Caye. Situated right alongside the main road, this lot offers unbeatable visibility and exposure to both locals and tourists alike. This lot is strategically positioned on the main road, ensuring maximum visibility and accessibility for potential customers. Ambergris Caye is a popular tourist destination known for its stunning beaches, vibrant marine life, and water sports activities. Take advantage of the steady stream of visitors and the booming tourism industry. With a generous road frontage of 120 feet and a total area of 6857 Sq Ft, this lot provides ample space to accommodate a variety of commercial ventures, including retail outlets, restaurants, grocery stores, or office spaces. Whether you have plans to build from scratch or invest in a lucrative development project, this lot offers immense potential to capitalize on the growing demand for commercial properties in the area. Enjoy the convenience of nearby amenities such as resorts