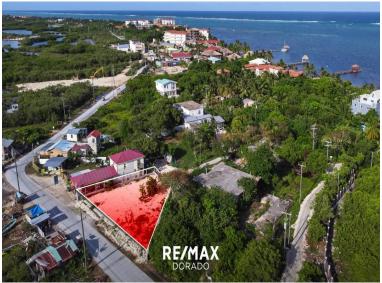

## **FOR SALE**

\$ 275,000.00 USD

Belize - Ambergris Caye San Pedro Listing ID: 100091974020

Commercial Location!? Here's this incredible opportunity to own a highly sought-after commercial lot located on the scenic north side of San Pedro Town, Ambergris Caye. Situated right alongside the main road, this lot offers unbeatable visibility and exposure to both locals and tourists alike. This lot is strategically positioned on the main road, ensuring maximum visibility and accessibility for potential customers. Ambergris Caye is a popular tourist destination known for its stunning beaches, vibrant marine life, and water sports activities. Take advantage of the steady stream of visitors and the booming tourism industry. With a generous road frontage of 120 feet and a total area of 6857 Sq Ft, this lot provides ample space to accommodate a variety of commercial ventures, including retail outlets, restaurants, grocery stores, or office spaces. Whether you have plans to build from scratch or invest in a lucrative development project, this lot offers immense potential to capitalize on the growing demand for commercial properties in the area. Enjoy the convenience of nearby amenities such as resorts