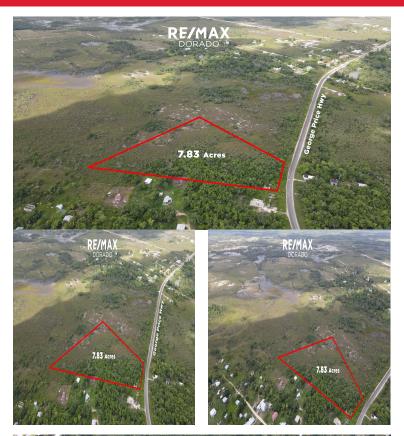

## **FOR SALE**

\$ 100,000.00 USD

Belize - Belize District Hattieville Listing ID: 100091941030

Introducing this rare, nearly eight acre property located on the George Price Highway, just a few yards from the Hattieville Roundabout that leads to the Burrell Boom Cutoff, this gem is conveniently situated for both commercial and residential use, with amenities such as gas station, school, churches, cool spots and grocery stores within the immediate area. A rare opportunity, this property is located just 25 minutes from Belize City and 3 minutes from Hattieville, ideally for commercial or industrial use, with key features such as main highway, electricity and water access and a small concrete structure built atop the property. Features: - 7.83 Acre property - Main Highway Access- Electricity and water access directly Infront of the property- Small Concrete Structure located on the property-25-minute drive to Belize City and international airport- Ideal for Farmland, Warehouse Placement or Residential Subdivision