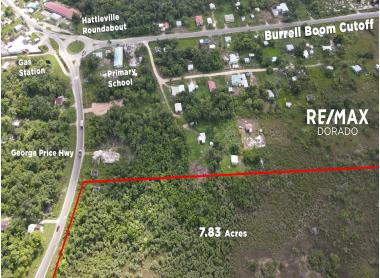

## **FOR SALE**

\$ 100,000.00 USD

Belize - Belize District Hattieville Listing ID: 100091941030

Introducing this rare, nearly eight acre property located on the George Price Highway, just a few yards from the Hattieville Roundabout that leads to the Burrell Boom Cutoff, this gem is conveniently situated for both commercial and residential use, with amenities such as gas station, school, churches, cool spots and grocery stores within the immediate area. A rare opportunity, this property is located just 25 minutes from Belize City and 3 minutes from Hattieville, ideally for commercial or industrial use, with key features such as main highway, electricity and water access and a small concrete structure built atop the property. Features: - 7.83 Acre property - Main Highway Access- Electricity and water access directly Infront of the property- Small Concrete Structure located on the property-25-minute drive to Belize City and international airport- Ideal for Farmland, Warehouse Placement or Residential Subdivision