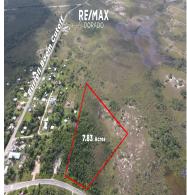

## **FOR SALE**

\$ 100,000.00 USD

Belize - Belize District Hattieville Listing ID: 100091941030

Introducing this rare, nearly eight acre property located on the George Price Highway, just a few yards from the Hattieville Roundabout that leads to the Burrell Boom Cutoff, this gem is conveniently situated for both commercial and residential use, with amenities such as gas station, school, churches, cool spots and grocery stores within the immediate area. A rare opportunity, this property is located just 25 minutes from Belize City and 3 minutes from Hattieville, ideally for commercial or industrial use, with key features such as main highway, electricity and water access and a small concrete structure built atop the property. Features: - 7.83 Acre property - Main Highway Access- Electricity and water access directly Infront of the property- Small Concrete Structure located on the property-25-minute drive to Belize City and international airport- Ideal for Farmland, Warehouse Placement or Residential Subdivision