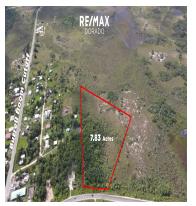

## **FOR SALE**

\$ 100,000.00 USD

Belize - Belize District Hattieville Listing ID: 100091941030

Introducing this rare, nearly eight acre property located on the George Price Highway, just a few yards from the Hattieville Roundabout that leads to the Burrell Boom Cutoff, this gem is conveniently situated for both commercial and residential use, with amenities such as gas station, school, churches, cool spots and grocery stores within the immediate area. A rare opportunity, this property is located just 25 minutes from Belize City and 3 minutes from Hattieville, ideally for commercial or industrial use, with key features such as main highway, electricity and water access and a small concrete structure built atop the property. Features: - 7.83 Acre property - Main Highway Access- Electricity and water access directly Infront of the property- Small Concrete Structure located on the property-25-minute drive to Belize City and international airport- Ideal for Farmland, Warehouse Placement or Residential Subdivision