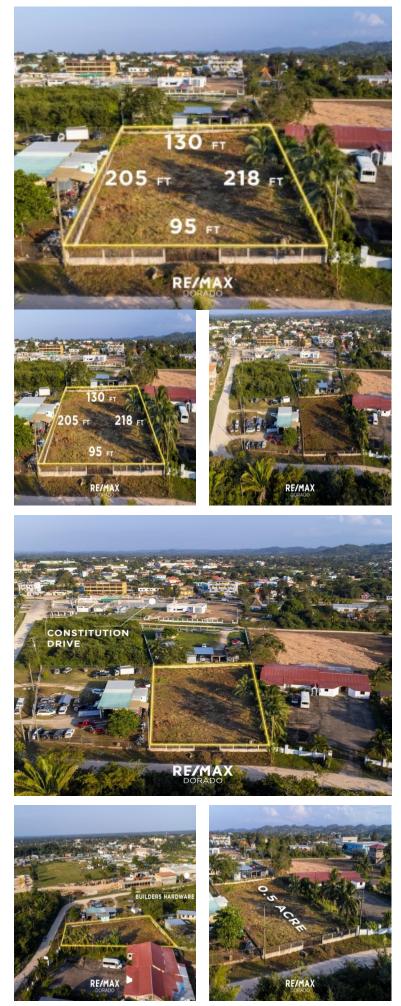

## FOR SALE \$ 162,500.00 USD Belize - Cayo District Belmopan

Listing ID: 100091820041

Prime Commercial Property in Belmopan Central - Ideal for Your Business Venture! Location: Behind Puma Gas Station and Builders HardwareLand Size: 0.5 Acres Description: This expansive commercial property presents an exceptional opportunity to establish your business in the heart of Belmopan Central. Situated conveniently behind the prominent Puma Gas Station and Builders Hardware, the location offers high visibility and accessibility. Features:-Road Access: Enjoy easy accessibility with road access directly to the property.- Fully Fenced: The property is fully fenced, providing security and privacy for your business operations.- High Land: The land is elevated, offering a prime foundation for construction without the worry of flooding.- Ready to Build: This property is ready for development, making it perfect for constructing a call center or other commercial structure.- Close Proximity to Constitution Drive: Benefit from the close proximity to Constitution Drive, which leads to supermarkets, restaurants, gas stations, and other essential amenities. Don't miss this opportunity to establish your business in a