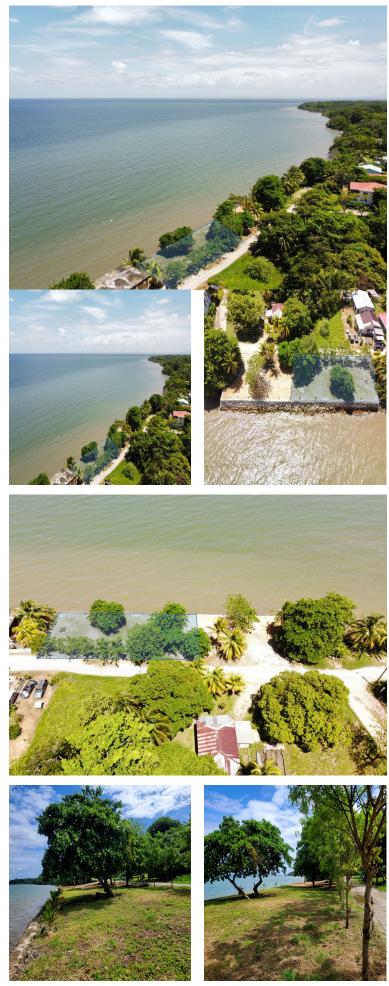

## FOR SALE \$ 179,000.00 USD Belize - Toledo District Punta Gorda

Listing ID: 100022031050

Ready to build your seafront abode in southern Belize? This beachfront lot at the end of Punta Gorda town offers solid ground on which to construct your dream home. Secured by a 6-foot deep sea wall, and filled gradually to let the soil settle naturally, this 50 x 150-foot lot offers a blank slate for a strong home. Incredibly solid, the sea wall is a mixture of boulders, large rocks, and cement that has withstood two tropical storms and two earthquakes so far. Raised 18 feet above sea level, you won't find better views than from this property, which is among the highest seafront properties in Belize. Indulge in the soothing Caribbean Sea and its cooling breezes! Located at the end of one of the main avenues in Punta Gorda town, Front Street, and one lot over from the famous Asha's Restaurant, this convenient location would make an ideal vacation rental property. Call today to schedule a viewing or virtual tour!