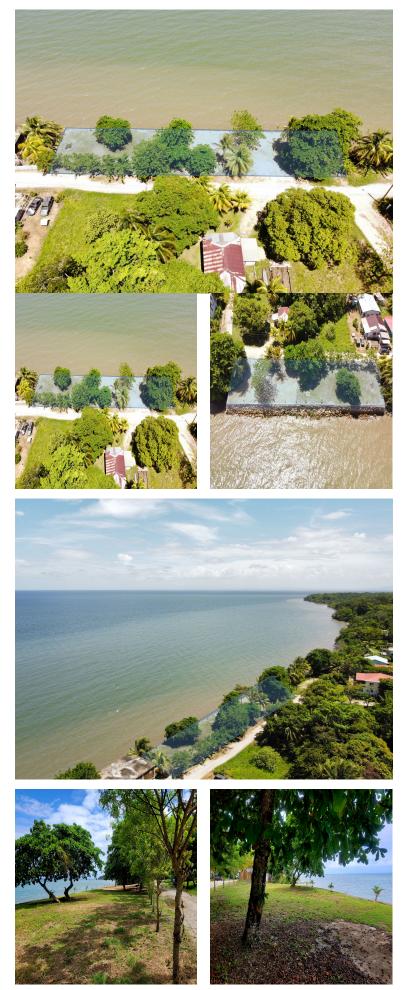

## FOR SALE \$ 349,000.00 USD Belize - Toledo District Punta Gorda

Listing ID: 100022031048

Ready to build your seafront abode in southern Belize? This beachfront lot at the end of Punta Gorda town offers solid ground on which to construct your dream home. Secured by a 6-foot deep sea wall, and filled gradually to let the soil settle naturally, this 50 x 250-foot double lot offers a blank slate for a strong home. Incredibly solid, the sea wall is a mixture of boulders, large rocks, and cement that has withstood two tropical storms and two earthquakes so far.Raised 18 feet above sea level, you won't find better views than from this property, which is among the highest seafront properties in Belize. Indulge in the soothing Caribbean Sea and its cooling breezes!Located at the end of one of the main avenues in Punta Gorda town, Front Street, and one lot over from the famous Asha's Restaurant, this convenient location would make an ideal vacation rental property.Call today to schedule a viewing or virtual tour!