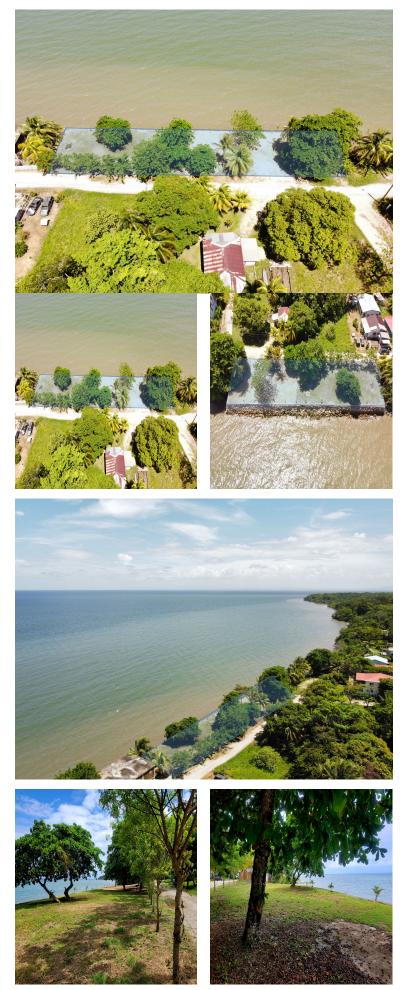

## FOR SALE \$ 349,000.00 USD Belize - Toledo District Punta Gorda

Listing ID: 100022031047

Ready to build your seafront abode in southern Belize? This beachfront lot at the end of Punta Gorda town offers solid ground on which to construct your dream home. Secured by a 6-foot deep sea wall, and filled gradually to let the soil settle naturally, this 50 x 250-foot double lot offers a blank slate for a strong home. Incredibly solid, the sea wall is a mixture of boulders, large rocks, and cement that has withstood two tropical storms and two earthquakes so far.Raised 18 feet above sea level, you won't find better views than from this property, which is among the highest seafront properties in Belize. Indulge in the soothing Caribbean Sea and its cooling breezes!Located at the end of one of the main avenues in Punta Gorda town, Front Street, and one lot over from the famous Asha's Restaurant, this convenient location would make an ideal vacation rental property.Call today to schedule a viewing or virtual tour!