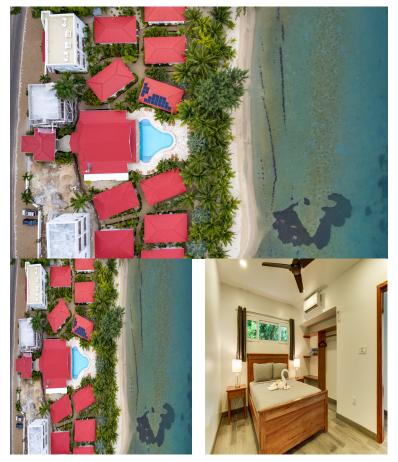

## **FOR SALE**

\$ 299,000.00 USD

Belize - Stann Creek District Maya Beach Listing ID: 100021899031

Ceiba Beach Resort & Residences is open for business, and you can still get introductory pricing on 2-Bed Condo Units at this brand-new Caribbean Seafront facility. The resort features a 300-foot sandy beach, 22 cabanas and suites, an open grill restaurant, and a luxurious pool with swim-up bar, and more! The resort is perfectly set in the heart of Maya Beach, surrounded by plenty of shops, boutique hotels, and restaurants. Maya Beach is the perfect walkable community. This cash flowing property is perfect for investors who want a fully titled income property and a hands-off management plan that works! The units are a distinct blend of durable hardwood furniture and finishings, and heavy-duty building. There's a large bathroom with oversized shower, a kitchenette with breakfast bar, a television, and two private queen bedrooms. Each unit features its own private patio facing tropical gardens and the Caribbean Sea. Condo guests also have access to the roof top patios located on each 4-plex. It's the perfect spot for sunrise coffee or a sunset cocktail or three! These condos are built to last and are in one of the