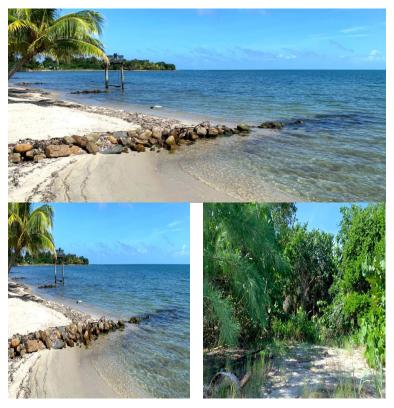

## **FOR SALE**

\$ 100,000.00 USD

Belize - Stann Creek District Placencia Listing ID: 100021767050

Embrace the perfect blend of serenity and accessibility with this exceptional 0.127-acre interior road front lot in Placencia, Belize. Nestled within the sought-after Placencia Peninsula, this property offers a unique opportunity to create your dream home in a location that seamlessly combines privacy with connectivity. Located along a peaceful interior road, this 65ft by 85ft lot grants easy access to the breathtaking beaches of the peninsula while providing a serene retreat from the coastal hustle. Immerse yourself in the tranquility of lush vegetation and the soothing sounds of nature, all without compromising on modern conveniences. Discover the convenience of nearby amenities, from local shops and dining options to recreational facilities, all just a short drive away from your future residence. This locale offers a harmonious escape where you can enjoy the peaceful surroundings while still being within reach of essential services. As the Placencia Peninsula continues to thrive, this interior road front lot stands as both a haven for peaceful living and a savvy investment in a growing community. Seize the