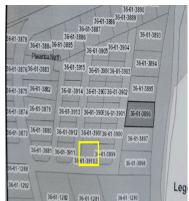

## **FOR SALE**

\$ 100,000.00 USD

Belize - Stann Creek District Placencia Listing ID: 100021767050

Embrace the perfect blend of serenity and accessibility with this exceptional 0.127-acre interior road front lot in Placencia, Belize. Nestled within the sought-after Placencia Peninsula, this property offers a unique opportunity to create your dream home in a location that seamlessly combines privacy with connectivity. Located along a peaceful interior road, this 65ft by 85ft lot grants easy access to the breathtaking beaches of the peninsula while providing a serene retreat from the coastal hustle. Immerse yourself in the tranquility of lush vegetation and the soothing sounds of nature, all without compromising on modern conveniences. Discover the convenience of nearby amenities, from local shops and dining options to recreational facilities, all just a short drive away from your future residence. This locale offers a harmonious escape where you can enjoy the peaceful surroundings while still being within reach of essential services. As the Placencia Peninsula continues to thrive, this interior road front lot stands as both a haven for peaceful living and a savvy investment in a growing community. Seize the