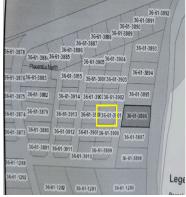

## **FOR SALE**

\$ 150,000.00 USD

Belize - Stann Creek District Placencia Listing ID: 100021767049

Embrace the beauty of coastal living with this extraordinary beachview lot on the picturesque Placencia Peninsula in Belize. Overlooking the azure waters of the Caribbean Sea, this prime piece of real estate offers the perfect canvas for your dream home in paradise. Key Features Include: Panoramic Views: Wake up to breathtaking vistas of the Caribbean Sea and its ever-changing hues. This beachview lot provides unobstructed panoramas, offering a daily spectacle of sunrises and sunsets. Beach Proximity: While not directly on the sand, this lot offers the advantage of proximity to the beach. Enjoy the convenience of a short stroll to the water's edge whenever you desire. Development Ready: The lot is ready for development, with easy access to essential utilities such as water, electricity and fiber internet. This simplifies the process of creating your dream coastal residence. Investment Potential: With the Placencia Peninsula gaining popularity, this property not only promises a tranquil lifestyle but also holds significant investment potential. Explore nearby attractions, including vibrant local communities.