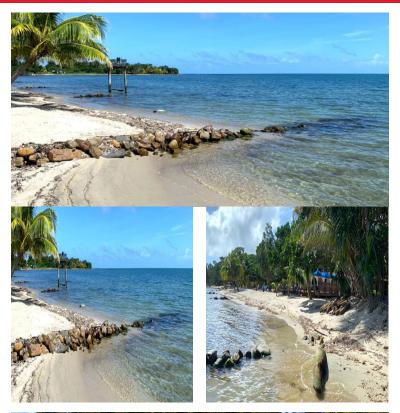

## **FOR SALE**

\$ 150,000.00 USD

Belize - Stann Creek District Placencia Listing ID: 100021767049

Embrace the beauty of coastal living with this extraordinary beachview lot on the picturesque Placencia Peninsula in Belize. Overlooking the azure waters of the Caribbean Sea, this prime piece of real estate offers the perfect canvas for your dream home in paradise. Key Features Include: Panoramic Views: Wake up to breathtaking vistas of the Caribbean Sea and its ever-changing hues. This beachview lot provides unobstructed panoramas, offering a daily spectacle of sunrises and sunsets. Beach Proximity: While not directly on the sand, this lot offers the advantage of proximity to the beach. Enjoy the convenience of a short stroll to the water's edge whenever you desire. Development Ready: The lot is ready for development, with easy access to essential utilities such as water, electricity and fiber internet. This simplifies the process of creating your dream coastal residence. Investment Potential: With the Placencia Peninsula gaining popularity, this property not only promises a tranquil lifestyle but also holds significant investment potential. Explore nearby attractions, including vibrant local communities.