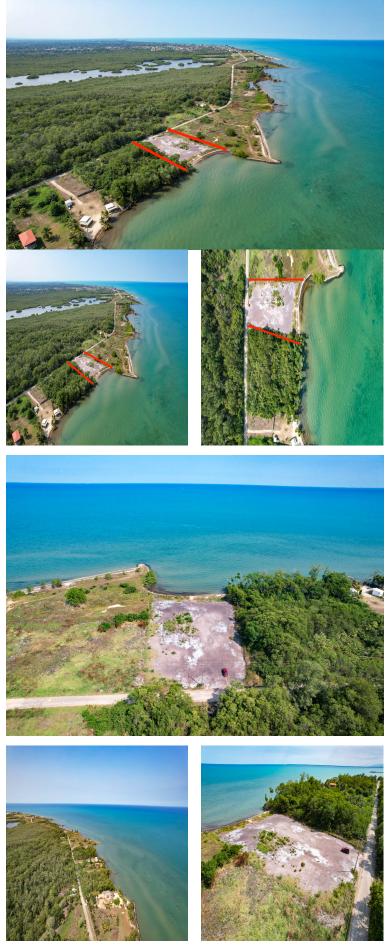

## FOR SALE \$ 295,000.00 USD Belize - Stann Creek District Dangriga Listing ID: 100021767040

1.47 acres of beachfront inbetween Hopkins and Dangriga in the area known as Commerce Bight. Lot is cleared and ready to build with all ultilities on lot line.There is a breakwater on the northern side of the property line to help keep the sand in place as tides shift.Shops, restaurants, resorts, domestic airlines, taxis, gyms, doctors, dentists, hair stylists, are all within a 5-10min drive.Commerce Bight is a natural deep water port in the Stann Creek District of Belize. It was once a major port for exporting citrus and banana products from southern Belize.