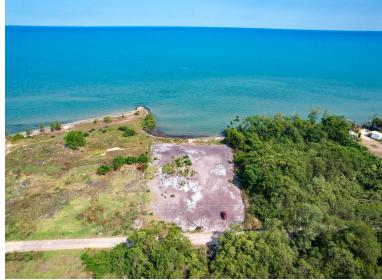

## **FOR SALE**

\$ 295,000.00 USD

Belize - Stann Creek District
Dangriga
Listing ID: 100021767039

1.4acres of beachfront inbetween Hopkins and Dangriga in the area known as Commerce Bight. Lot is cleared and ready to build with all ultilties on lot line. There is a breakwater on the northern side of the property line to help keep the sand in place as tides shift. Shops, restaurants, resorts, domestic airlines, taxis, gyms, doctors, dentists, hair stylists, are all within a 5-10min drive. Commerce Bight is a natural deep water port in the Stann Creek District of Belize. It was once a major port for exporting citrus and banana products from southern Belize.