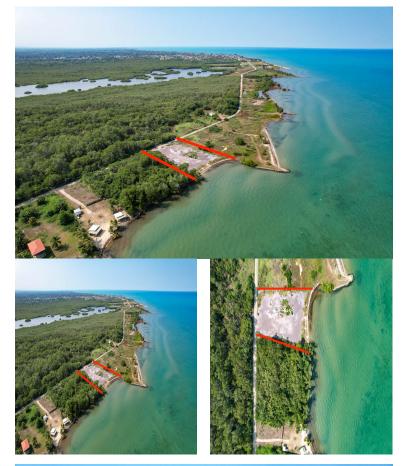

## **FOR SALE**

\$ 295,000.00 USD

Belize - Stann Creek District
Dangriga
Listing ID: 100021767039

1.4acres of beachfront inbetween Hopkins and Dangriga in the area known as Commerce Bight. Lot is cleared and ready to build with all ultilties on lot line. There is a breakwater on the northern side of the property line to help keep the sand in place as tides shift. Shops, restaurants, resorts, domestic airlines, taxis, gyms, doctors, dentists, hair stylists, are all within a 5-10min drive. Commerce Bight is a natural deep water port in the Stann Creek District of Belize. It was once a major port for exporting citrus and banana products from southern Belize.