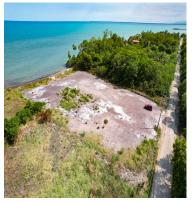

## **FOR SALE**

\$ 295,000.00 USD

Belize - Stann Creek District
Dangriga
Listing ID: 100021767039

1.4acres of beachfront inbetween Hopkins and Dangriga in the area known as Commerce Bight. Lot is cleared and ready to build with all ultilties on lot line. There is a breakwater on the northern side of the property line to help keep the sand in place as tides shift. Shops, restaurants, resorts, domestic airlines, taxis, gyms, doctors, dentists, hair stylists, are all within a 5-10min drive. Commerce Bight is a natural deep water port in the Stann Creek District of Belize. It was once a major port for exporting citrus and banana products from southern Belize.