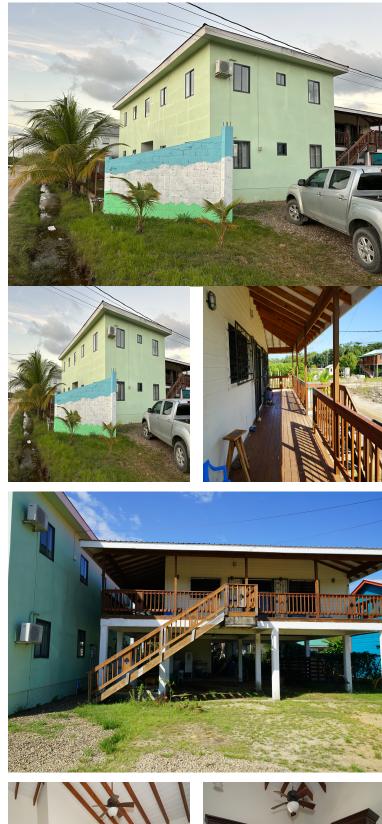

## FOR SALE \$ 487,500.00 USD Belize - Stann Creek District Placencia Listing ID: 10002156288

RE/MAX 1st Choice Belize is excited to offer this muti-unit investment property. So much opportunity, to either live in the big house and rent out the 4 Plex or rent out everything for a nice cash flow.On the 6,204 square foot lot sits a 2 Bedroom 1 bathroom house on stilts with a laundry room. Also, a 4 plex that consists of four 2 bedroom and 1 bathroom units with full kitchen. All 5 units have A/C.Set up a time to see this opportunity before it is SOLD.