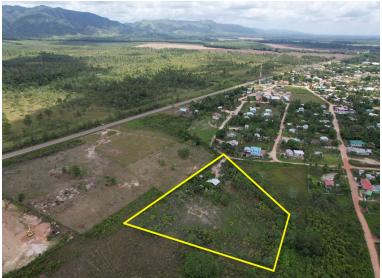

## **FOR SALE**

\$ 360,000.00 USD

Belize - Stann Creek District Georgetown Listing ID: 100021546393

ASKING PRICE: US\$360,000Nestled in the lush and peaceful Santa Cruz area, this expansive 2-acre property offers the perfect opportunity for agricultural development or a tranquil country lifestyle. The land features rich, fertile soil and is already home to a charming residence and a reliable well for water access. The property is a gardener's or farmer's dream, with dozens of mature passionfruit and dragon fruit vines, mango trees, banana plants, and coconut trees already flourishing. Whether you're interested in expanding the existing crops or starting your own farming venture, this land is primed and ready for cultivation. Access is currently available through Santa Cruz Village, but there is a secondary access point located near the main highway that, once cleared, will offer a more direct and convenient entry. This property combines the serenity of rural living with the potential for agricultural income or self-sustained farming. Don't miss this unique opportunity to own a productive piece of paradise in Santa Cruz.Contact Layla today for further details regarding this listing or to schedule a private tour.BZ P