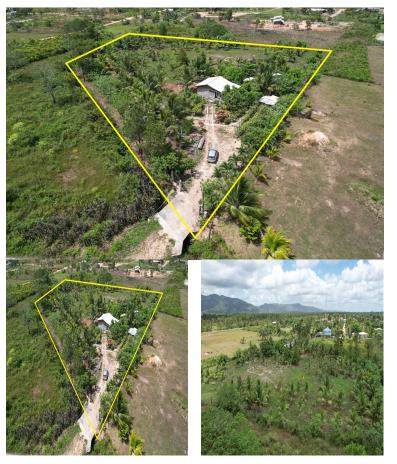

## **FOR SALE**

\$ 360,000.00 USD

Belize - Stann Creek District Georgetown Listing ID: 100021546393

ASKING PRICE: US\$360,000Nestled in the lush and peaceful Santa Cruz area, this expansive 2-acre property offers the perfect opportunity for agricultural development or a tranquil country lifestyle. The land features rich, fertile soil and is already home to a charming residence and a reliable well for water access. The property is a gardener's or farmer's dream, with dozens of mature passionfruit and dragon fruit vines, mango trees, banana plants, and coconut trees already flourishing. Whether you're interested in expanding the existing crops or starting your own farming venture, this land is primed and ready for cultivation. Access is currently available through Santa Cruz Village, but there is a secondary access point located near the main highway that, once cleared, will offer a more direct and convenient entry. This property combines the serenity of rural living with the potential for agricultural income or self-sustained farming. Don't miss this unique opportunity to own a productive piece of paradise in Santa Cruz.Contact Layla today for further details regarding this listing or to schedule a private tour.BZ P