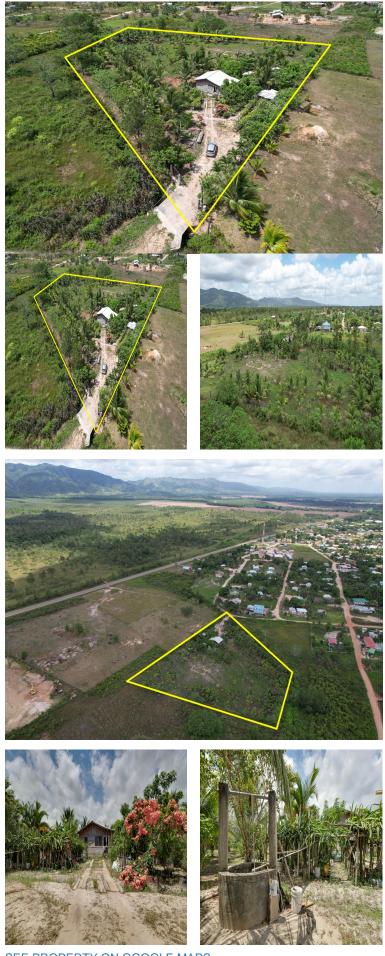

## FOR SALE \$ 360,000.00 USD Belize - Stann Creek District Georgetown Listing ID: 100021546392

ASKING PRICE: US\$360,000Nestled in the lush and peaceful Santa Cruz area, this expansive 2-acre property offers the perfect opportunity for agricultural development or a tranquil country lifestyle. The land features rich, fertile soil and is already home to a charming residence and a reliable well for water access. The property is a gardener's or farmer's dream, with dozens of mature passionfruit and dragon fruit vines, mango trees, banana plants, and coconut trees already flourishing. Whether you're interested in expanding the existing crops or starting your own farming venture, this land is primed and ready for cultivation. Access is currently available through Santa Cruz Village, but there is a secondary access point located near the main highway that, once cleared, will offer a more direct and convenient entry. This property combines the serenity of rural living with the potential for agricultural income or self-sustained farming. Don't miss this unique opportunity to own a productive piece of paradise in Santa Cruz.Contact Layla today for further details regarding this listing or to schedule a private tour.BZ P