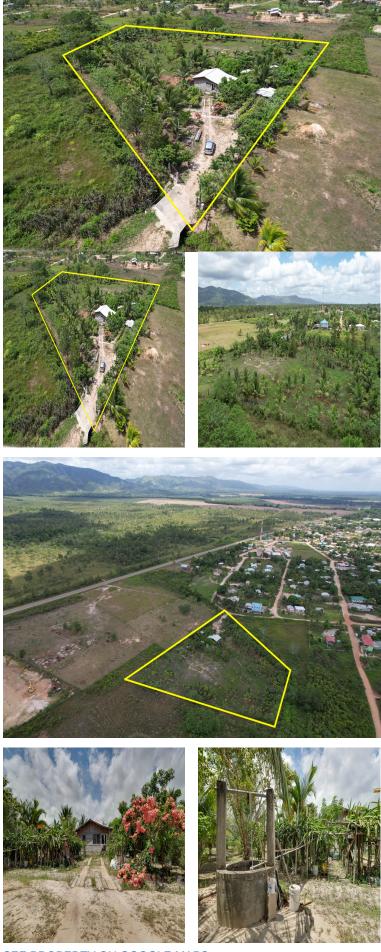

## FOR SALE \$ 360,000.00 USD Belize - Stann Creek District Georgetown Listing ID: 100021546391

ASKING PRICE: US\$360,000Nestled in the lush and peaceful Santa Cruz area, this expansive 2-acre property offers the perfect opportunity for agricultural development or a tranquil country lifestyle. The land features rich, fertile soil and is already home to a charming residence and a reliable well for water access. The property is a gardener's or farmer's dream, with dozens of mature passionfruit and dragon fruit vines, mango trees, banana plants, and coconut trees already flourishing. Whether you're interested in expanding the existing crops or starting your own farming venture, this land is primed and ready for cultivation. Access is currently available through Santa Cruz Village, but there is a secondary access point located near the main highway that, once cleared, will offer a more direct and convenient entry. This property combines the serenity of rural living with the potential for agricultural income or self-sustained farming. Don't miss this unique opportunity to own a productive piece of paradise in Santa Cruz.Contact Layla today for further details regarding this listing or to schedule a private tour.BZ P