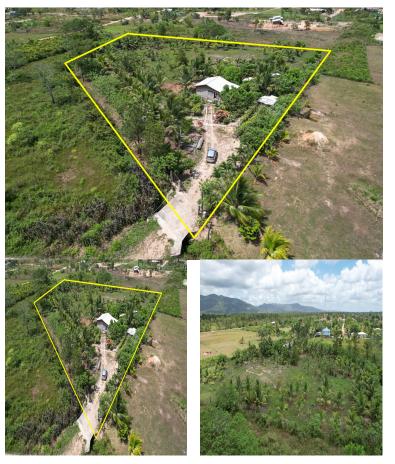

## **FOR SALE**

\$ 360,000.00 USD

Belize - Stann Creek District Georgetown Listing ID: 100021546389

ASKING PRICE: US\$360,000Nestled in the lush and peaceful Santa Cruz area, this expansive 2-acre property offers the perfect opportunity for agricultural development or a tranquil country lifestyle. The land features rich, fertile soil and is already home to a charming residence and a reliable well for water access. The property is a gardener's or farmer's dream, with dozens of mature passionfruit and dragon fruit vines, mango trees, banana plants, and coconut trees already flourishing. Whether you're interested in expanding the existing crops or starting your own farming venture, this land is primed and ready for cultivation. Access is currently available through Santa Cruz Village, but there is a secondary access point located near the main highway that, once cleared, will offer a more direct and convenient entry. This property combines the serenity of rural living with the potential for agricultural income or self-sustained farming. Don't miss this unique opportunity to own a productive piece of paradise in Santa Cruz.Contact Layla today for further details regarding this listing or to schedule a private tour.BZ P