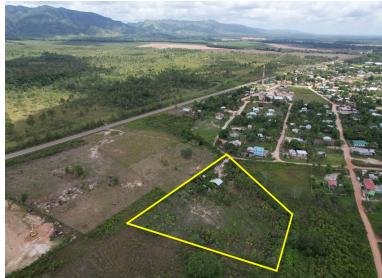

## **FOR SALE**

\$ 360,000.00 USD

Belize - Stann Creek District Georgetown Listing ID: 100021546389

ASKING PRICE: US\$360,000Nestled in the lush and peaceful Santa Cruz area, this expansive 2-acre property offers the perfect opportunity for agricultural development or a tranquil country lifestyle. The land features rich, fertile soil and is already home to a charming residence and a reliable well for water access. The property is a gardener's or farmer's dream, with dozens of mature passionfruit and dragon fruit vines, mango trees, banana plants, and coconut trees already flourishing. Whether you're interested in expanding the existing crops or starting your own farming venture, this land is primed and ready for cultivation. Access is currently available through Santa Cruz Village, but there is a secondary access point located near the main highway that, once cleared, will offer a more direct and convenient entry. This property combines the serenity of rural living with the potential for agricultural income or self-sustained farming. Don't miss this unique opportunity to own a productive piece of paradise in Santa Cruz.Contact Layla today for further details regarding this listing or to schedule a private tour.BZ P