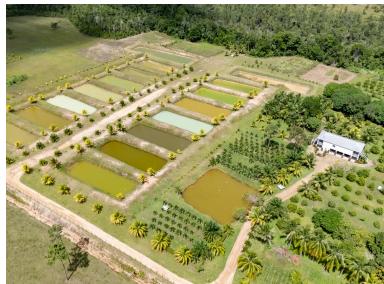

## **FOR SALE**

\$ 1,980,000.00 USD

Belize - Stann Creek District Georgetown Listing ID: 100021546303

Deep South Farms, an impressive, well-maintained, income producing organic farm adjacent to an outstanding 100-acre residential development opportunity that's primed for expansion. This beautiful, well-establish operating farm boasts a highly visible, well trafficked location along the main highway through Southern Belize and sits just 30 minutes away from the Placencia Peninsula, one of the country's most popular tourist destinations and a haven for expats and retirees looking to make Belize their home.HIGHLIGHTS:49.81 Acre turnkey, organic farmAdjacent 100 acre sustainable development opportunity2,423 ft on year round creekWell-established poultry and beef operationsStrong list of repeat customersOnline ordering system for Farm Products5,000+ Coconut PalmsFourteen 40,000 cu. ft Tilapia Ponds30 mins from the Placencia Peninsula30+ varieties of fruits2022 John Deere 5055 E Tractor2006 Kubota L39 Tractor2006 Nissan Frontier2019 Toyota TacomaJohn Deere D170 & D180 (new) Riding MowersIt offers over 2,400 feet of waterfront along the year round Santa Maria creek and a stunning backdrop with magnificent views of the m