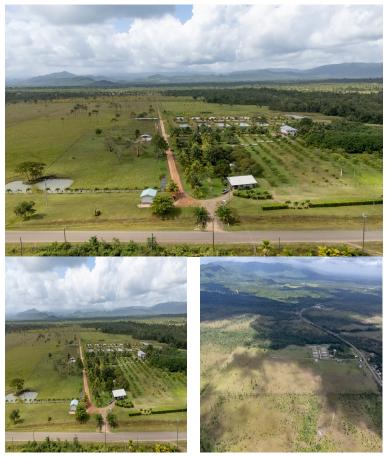

## **FOR SALE**

\$ 1,980,000.00 USD

Belize - Stann Creek District Georgetown Listing ID: 100021546303

Deep South Farms, an impressive, well-maintained, income producing organic farm adjacent to an outstanding 100-acre residential development opportunity that's primed for expansion. This beautiful, well-establish operating farm boasts a highly visible, well trafficked location along the main highway through Southern Belize and sits just 30 minutes away from the Placencia Peninsula, one of the country's most popular tourist destinations and a haven for expats and retirees looking to make Belize their home.HIGHLIGHTS:49.81 Acre turnkey, organic farmAdjacent 100 acre sustainable development opportunity2,423 ft on year round creekWell-established poultry and beef operationsStrong list of repeat customersOnline ordering system for Farm Products5,000+ Coconut PalmsFourteen 40,000 cu. ft Tilapia Ponds30 mins from the Placencia Peninsula30+ varieties of fruits2022 John Deere 5055 E Tractor2006 Kubota L39 Tractor2006 Nissan Frontier2019 Toyota TacomaJohn Deere D170 & D180 (new) Riding MowersIt offers over 2,400 feet of waterfront along the year round Santa Maria creek and a stunning backdrop with magnificent views of the m