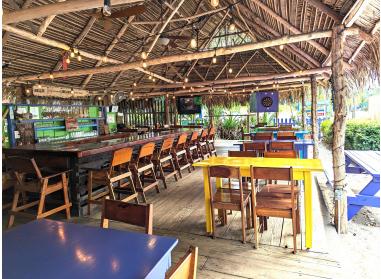

## **FOR SALE**

\$ 998,000.00 USD

Belize - Stann Creek District Placencia Listing ID: 100021303257

REDUCED! REDUCED SERIOUS SELLER Looking for a turnkey opportunity in Paradise? This is a well established business which has been in operation since 1991. Everything about it is suited to making a great living in the Caribbean. Sign an NDA and I will show you how lucrative. Position for one, between the new main road of the Village and the old "narrowest main street in the world". (Guiness Book of world records) Ambiance, who doesn't like to sit under a thatch roof and drink ice cold drinks? Not far to go home, there is a 2 bedroom apartment attached to the bar. Seriously, you really don't have to do too much work to live a good life with a healthy income coming in. The land itself is 75 x 100 feet, being a typical, larger, Village lot. The apartment is 1000 square feet including the outdoor fully screened living area. The bar area is in total 2336 square feet, this includes a fully functional kitchen ( Great food comes out of here). The bar sits 100 people and comes fully equipped with fridges, and everything you would think of to run this successful business. If you are one to create added value, then th