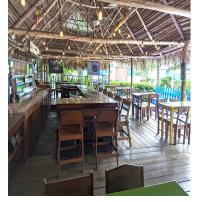

## **FOR SALE**

\$ 998,000.00 USD

Belize - Stann Creek District Placencia Listing ID: 100021303257

REDUCED! REDUCED SERIOUS SELLER Looking for a turnkey opportunity in Paradise? This is a well established business which has been in operation since 1991. Everything about it is suited to making a great living in the Caribbean. Sign an NDA and I will show you how lucrative. Position for one, between the new main road of the Village and the old "narrowest main street in the world". (Guiness Book of world records) Ambiance, who doesn't like to sit under a thatch roof and drink ice cold drinks? Not far to go home, there is a 2 bedroom apartment attached to the bar. Seriously, you really don't have to do too much work to live a good life with a healthy income coming in. The land itself is 75 x 100 feet, being a typical, larger, Village lot. The apartment is 1000 square feet including the outdoor fully screened living area. The bar area is in total 2336 square feet, this includes a fully functional kitchen ( Great food comes out of here). The bar sits 100 people and comes fully equipped with fridges, and everything you would think of to run this successful business. If you are one to create added value, then th