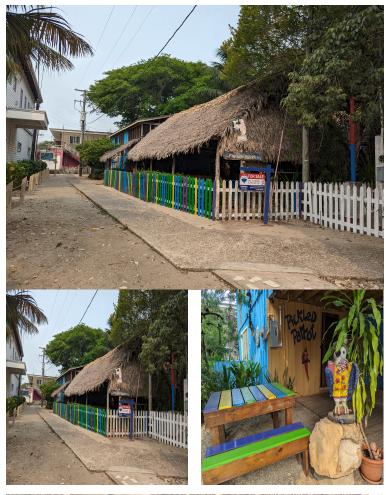

## **FOR SALE**

\$ 998,000.00 USD

Belize - Stann Creek District Placencia Listing ID: 100021303257

REDUCED! REDUCED SERIOUS SELLER Looking for a turnkey opportunity in Paradise? This is a well established business which has been in operation since 1991. Everything about it is suited to making a great living in the Caribbean. Sign an NDA and I will show you how lucrative. Position for one, between the new main road of the Village and the old "narrowest main street in the world". (Guiness Book of world records) Ambiance, who doesn't like to sit under a thatch roof and drink ice cold drinks? Not far to go home, there is a 2 bedroom apartment attached to the bar. Seriously, you really don't have to do too much work to live a good life with a healthy income coming in. The land itself is 75 x 100 feet, being a typical, larger, Village lot. The apartment is 1000 square feet including the outdoor fully screened living area. The bar area is in total 2336 square feet, this includes a fully functional kitchen ( Great food comes out of here). The bar sits 100 people and comes fully equipped with fridges, and everything you would think of to run this successful business. If you are one to create added value, then th