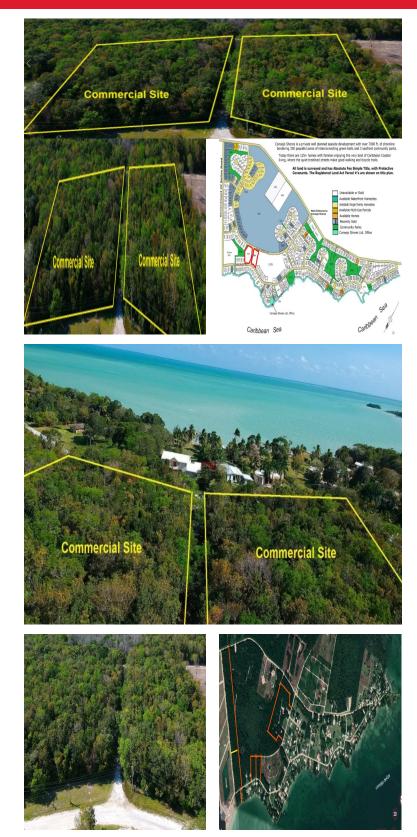

## FOR SALE \$ 275,000.00 USD Belize - Corozal District Corozal Town Listing ID: 100021303188

Commercial Lots in Consejo Shores Community - could be precisely what you need to start, grow or nurture your business. These properties are located at the northern part Belize. Approximately 30 minutes by car to bordering Chetumal, Mexico. Access to Playa del Carmen and Cancun through Pan American Highway, across the Belize/Mexico border where American style shopping malls welcome you. These 2 lots are designated for commercial use. Both parcels have 228 Main road frontage, the lots are 2.80 acres 2.30 acres respectively with a secondary road running between them for easy access. Perfect for a small resort or any other type of business you choose to start. A wise man once said, "I love property, God's not making any more" – Do you have the vision for what's coming? Talk to Theresa for more information.