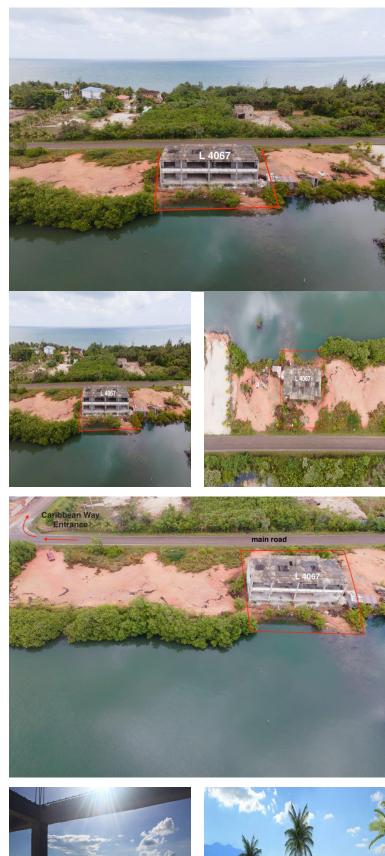

## FOR SALE \$ 250,000.00 USD Belize - Stann Creek District Placencia Listing ID: 100021303173

This property sits directly on the lagoon at the entrance to Placencia residential areas in a place called Caribbean way. Caribbean way is an up and coming, more high end suburb of Placencia with huge double story houses being the norm. The idea was to put together some beautiful condos here for a passive income earner - forever. Things happened, lives changed and now this incomplete building is for sale. The pictures are artists renditions of what the condos would look like when finished. You could carry on with this concept or, convert what is there into your own vision or make it a small shopping centre and restuarant. There is enough people in the area to support this. Take note this building was build on the boundry line, so it will require a bit longer than usual time to transfer. Talk to Theresa Today!