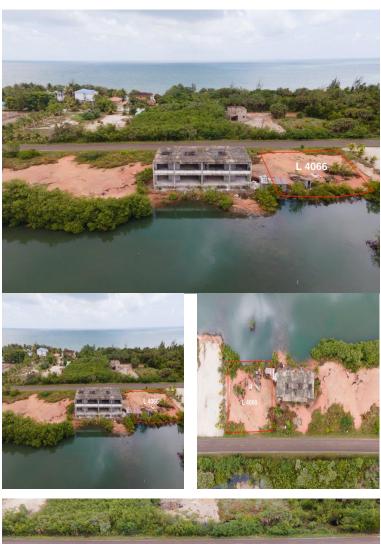

## **FOR SALE**

\$ 119,000.00 USD

Belize - Stann Creek District
Placencia
Listing ID: 100021303171

Land - Looking for a piece of Commercial land on the lagoon, look no further! In the popular Caribbean way this lot was designated for a condo building originally but is yours to do with as you wish. This is a very fair price for a nice deep lot. The half built condo units next door are also for sale see listing 4067. The artisits impression is for a Condo that was invisioned for this lot. Talk to Theresa TODAY, (tomorrow may be too late)