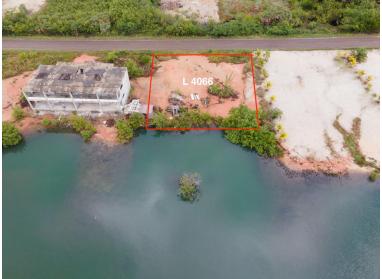

## **FOR SALE**

\$ 119,000.00 USD

Belize - Stann Creek District
Placencia
Listing ID: 100021303171

Land - Looking for a piece of Commercial land on the lagoon, look no further! In the popular Caribbean way this lot was designated for a condo building originally but is yours to do with as you wish. This is a very fair price for a nice deep lot. The half built condo units next door are also for sale see listing 4067. The artisits impression is for a Condo that was invisioned for this lot. Talk to Theresa TODAY, (tomorrow may be too late)