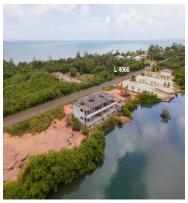

## **FOR SALE**

\$ 119,000.00 USD

Belize - Stann Creek District
Placencia
Listing ID: 100021303171

Land - Looking for a piece of Commercial land on the lagoon, look no further! In the popular Caribbean way this lot was designated for a condo building originally but is yours to do with as you wish. This is a very fair price for a nice deep lot. The half built condo units next door are also for sale see listing 4067. The artisits impression is for a Condo that was invisioned for this lot. Talk to Theresa TODAY, (tomorrow may be too late)