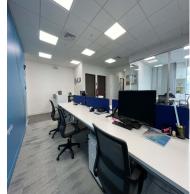

## **FOR SALE**

\$ 378,000.00 USD

Panama - Panamá Panama - Costa del Este Listing ID: 003244012029

Located in the Financial Park Tower (floor 23rd), this office elegant 108m<sup>2</sup> office comes fully furnished and ready to move in. INVESTORS: ROI 7% An excellent opportunity for investors, with a return on investment (ROI) above 6%, supported by high demand in one of Panama City's most established and high-value areas. It includes two parking spaces, a meeting room, a reception area, private bathroom, a kitchen with coffee station, another open workspace area for 6 people, and private office. Enjoy breathtaking views of the city. The building offers over 10 premium amenities, including: 24/7 security Valet parking service for visitors Restaurants Cafés Fitness centers Conference rooms Luxury lobby 7 High-speed elevators Corporate-grade office spaces Loading/unloading zone Advantages of Having an Office in Costa del Este – English Strategic location: Direct access to Corredor Sur, just minutes from downtown Panama City and Tocumen International Airport. Established business hub: Home to multinational corporations, banks, corporate headquarters, and tech