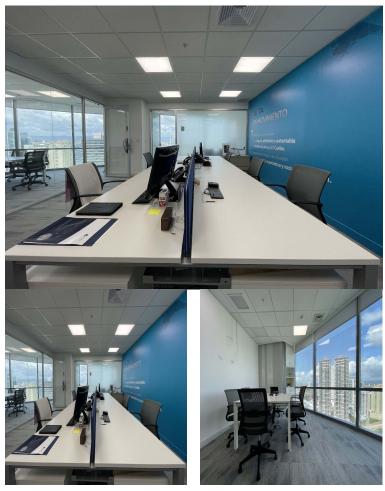

## **FOR SALE**

\$ 378,000.00 USD

Panama - Panamá Panama - Costa del Este Listing ID: 003244012029

Located in the Financial Park Tower (floor 23rd), this office elegant 108m<sup>2</sup> office comes fully furnished and ready to move in. INVESTORS: ROI 7% An excellent opportunity for investors, with a return on investment (ROI) above 6%, supported by high demand in one of Panama City's most established and high-value areas. It includes two parking spaces, a meeting room, a reception area, private bathroom, a kitchen with coffee station, another open workspace area for 6 people, and private office. Enjoy breathtaking views of the city. The building offers over 10 premium amenities, including: 24/7 security Valet parking service for visitors Restaurants Cafés Fitness centers Conference rooms Luxury lobby 7 High-speed elevators Corporate-grade office spaces Loading/unloading zone Advantages of Having an Office in Costa del Este – English Strategic location: Direct access to Corredor Sur, just minutes from downtown Panama City and Tocumen International Airport. Established business hub: Home to multinational corporations, banks, corporate headquarters, and tech