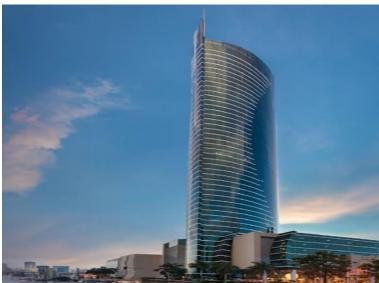

## **FOR SALE**

\$ 378,000.00 USD

Panama - Panamá Panama - Costa del Este Listing ID: 003244012029

Located in the Financial Park Tower (floor 23rd), this office elegant 108m<sup>2</sup> office comes fully furnished and ready to move in. INVESTORS: ROI 7% An excellent opportunity for investors, with a return on investment (ROI) above 6%, supported by high demand in one of Panama City's most established and high-value areas. It includes two parking spaces, a meeting room, a reception area, private bathroom, a kitchen with coffee station, another open workspace area for 6 people, and private office. Enjoy breathtaking views of the city. The building offers over 10 premium amenities, including: 24/7 security Valet parking service for visitors Restaurants Cafés Fitness centers Conference rooms Luxury lobby 7 High-speed elevators Corporate-grade office spaces Loading/unloading zone Advantages of Having an Office in Costa del Este – English Strategic location: Direct access to Corredor Sur, just minutes from downtown Panama City and Tocumen International Airport. Established business hub: Home to multinational corporations, banks, corporate headquarters, and tech