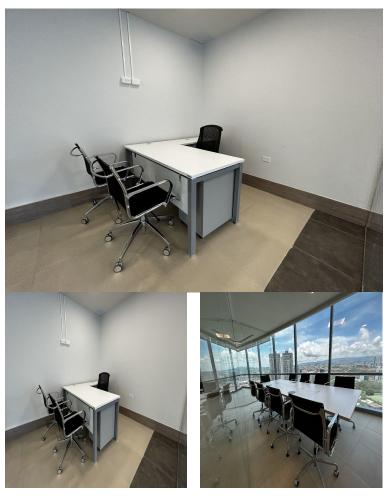

## **FOR LEASE**

\$ 9,800.00 USD

Panama - Panamá Panama - Costa del Este Listing ID: 003244012011

Fully furnished high-end office available for rent on the 30th floor of the prestigious Financial Park building, located on Avenida de la Rotonda, Costa del Este, Panama City. Size: 510 m² Parking Spaces: 8 private spots Panoramic Views: Ocean and city skyline Internal Layout: 5 enclosed offices + 1 executive office with private meeting room 3 meeting rooms: one for 14 people, for 10 people, and for 6 people Open workspace for 30 team members Spacious reception area Server/Data room Fully equipped café space for 13 people Restrooms: 1 private + separate men's and women's bathrooms Building Amenities: 24/7 security Valet parking for visitors On-site restaurants and cafés Conference rooms Luxury lobby 7 high-speed elevators Direct access to Corredor Sur Just 12 minutes from Tocumen International Airport