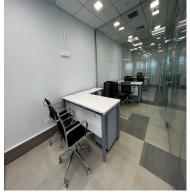

## **FOR LEASE**

\$ 9,800.00 USD

Panama - Panamá Panama - Costa del Este Listing ID: 003244012011

Fully furnished high-end office available for rent on the 30th floor of the prestigious Financial Park building, located on Avenida de la Rotonda, Costa del Este, Panama City. Size: 510 m² Parking Spaces: 8 private spots Panoramic Views: Ocean and city skyline Internal Layout: 5 enclosed offices + 1 executive office with private meeting room 3 meeting rooms: one for 14 people, for 10 people, and for 6 people Open workspace for 30 team members Spacious reception area Server/Data room Fully equipped café space for 13 people Restrooms: 1 private + separate men's and women's bathrooms Building Amenities: 24/7 security Valet parking for visitors On-site restaurants and cafés Conference rooms Luxury lobby 7 high-speed elevators Direct access to Corredor Sur Just 12 minutes from Tocumen International Airport