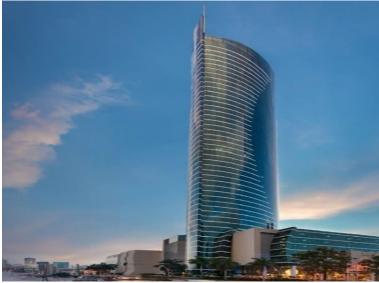

## **FOR LEASE**

\$ 9,800.00 USD

Panama - Panamá Panama - Costa del Este Listing ID: 003244012011

Fully furnished high-end office available for rent on the 30th floor of the prestigious Financial Park building, located on Avenida de la Rotonda, Costa del Este, Panama City. Size: 510 m² Parking Spaces: 8 private spots Panoramic Views: Ocean and city skyline Internal Layout: 5 enclosed offices + 1 executive office with private meeting room 3 meeting rooms: one for 14 people, for 10 people, and for 6 people Open workspace for 30 team members Spacious reception area Server/Data room Fully equipped café space for 13 people Restrooms: 1 private + separate men's and women's bathrooms Building Amenities: 24/7 security Valet parking for visitors On-site restaurants and cafés Conference rooms Luxury lobby 7 high-speed elevators Direct access to Corredor Sur Just 12 minutes from Tocumen International Airport