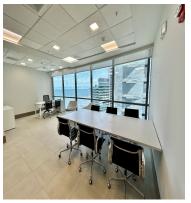

## **FOR LEASE**

\$ 9,800.00 USD

Panama - Panamá Panama - Costa del Este Listing ID: 003244012011

Fully furnished high-end office available for rent on the 30th floor of the prestigious Financial Park building, located on Avenida de la Rotonda, Costa del Este, Panama City. Size: 510 m² Parking Spaces: 8 private spots Panoramic Views: Ocean and city skyline Internal Layout: 5 enclosed offices + 1 executive office with private meeting room 3 meeting rooms: one for 14 people, for 10 people, and for 6 people Open workspace for 30 team members Spacious reception area Server/Data room Fully equipped café space for 13 people Restrooms: 1 private + separate men's and women's bathrooms Building Amenities: 24/7 security Valet parking for visitors On-site restaurants and cafés Conference rooms Luxury lobby 7 high-speed elevators Direct access to Corredor Sur Just 12 minutes from Tocumen International Airport