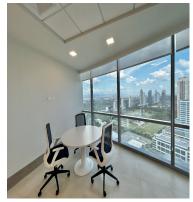

## **FOR LEASE**

\$5,200.00 USD

Panama - Panamá Panama - Costa del Este Listing ID: 003244012010

Fully furnished office for rent on the 30th floor of the prestigious Financial Park building, located on Avenida de la Rotonda, Costa del Este, Panama City. Size: 258 m² Parking Spaces: 4 private spots Internal layout: 5 enclosed executive offices Bathrooms: 3 2 meeting rooms (one for 12 people and another for 6 people) Reception area Bright and spacious layout with ocean and city views Building amenities: 24/7 security Valet parking service for visitors Onsite restaurants and coffee shops Conference rooms Luxury lobby 7 high-speed elevators Quick access to Corredor Sur Only 12 minutes from Tocumen International Airport