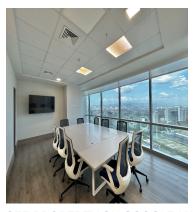

## **FOR LEASE**

\$5,200.00 USD

Panama - Panamá Panama - Costa del Este Listing ID: 003244012010

Fully furnished office for rent on the 30th floor of the prestigious Financial Park building, located on Avenida de la Rotonda, Costa del Este, Panama City. Size: 258 m² Parking Spaces: 4 private spots Internal layout: 5 enclosed executive offices Bathrooms: 3 2 meeting rooms (one for 12 people and another for 6 people) Reception area Bright and spacious layout with ocean and city views Building amenities: 24/7 security Valet parking service for visitors Onsite restaurants and coffee shops Conference rooms Luxury lobby 7 high-speed elevators Quick access to Corredor Sur Only 12 minutes from Tocumen International Airport