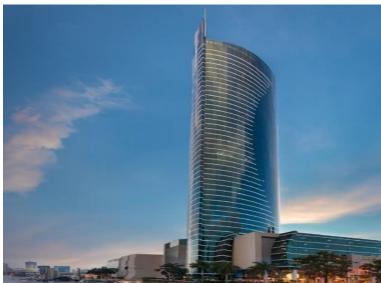

## **FOR LEASE**

\$5,200.00 USD

Panama - Panamá Panama - Costa del Este Listing ID: 003244012010

Fully furnished office for rent on the 30th floor of the prestigious Financial Park building, located on Avenida de la Rotonda, Costa del Este, Panama City. Size: 258 m² Parking Spaces: 4 private spots Internal layout: 5 enclosed executive offices Bathrooms: 3 2 meeting rooms (one for 12 people and another for 6 people) Reception area Bright and spacious layout with ocean and city views Building amenities: 24/7 security Valet parking service for visitors Onsite restaurants and coffee shops Conference rooms Luxury lobby 7 high-speed elevators Quick access to Corredor Sur Only 12 minutes from Tocumen International Airport