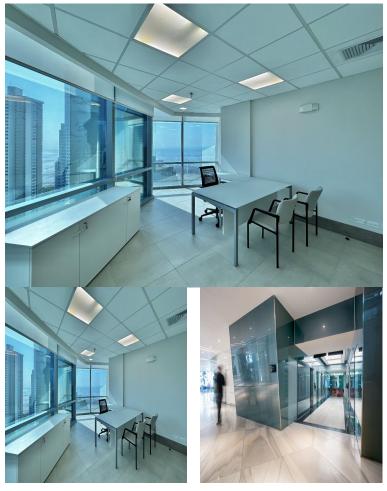

## **FOR LEASE**

\$5,200.00 USD

Panama - Panamá Panama - Costa del Este Listing ID: 003244012010

Fully furnished office for rent on the 30th floor of the prestigious Financial Park building, located on Avenida de la Rotonda, Costa del Este, Panama City. Size: 258 m² Parking Spaces: 4 private spots Internal layout: 5 enclosed executive offices Bathrooms: 3 2 meeting rooms (one for 12 people and another for 6 people) Reception area Bright and spacious layout with ocean and city views Building amenities: 24/7 security Valet parking service for visitors Onsite restaurants and coffee shops Conference rooms Luxury lobby 7 high-speed elevators Quick access to Corredor Sur Only 12 minutes from Tocumen International Airport