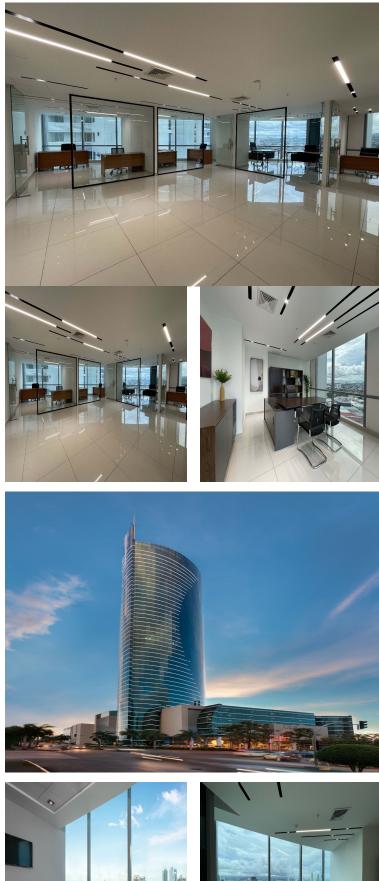

## **FOR LEASE** \$ 4,300.00 USD

Panama - Panamá Panama - Costa del Este Listing ID: 003244012009

Located in the Financial Park Tower, this elegant 230m<sup>2</sup> office comes fully furnished and ready to move in. It includes 4 parking spaces, meeting rooms, a reception area, private bathrooms, a kitchen with coffee station, open workspace area, and private offices. Enjoy breathtaking views of the city and the ocean. The building offers over 10 premium amenities, including: 24/7 security Valet parking service for visitors Restaurants Cafés Fitness centers Conference rooms Luxury lobby 7 High-speed elevators Corporate-grade office spaces Loading/unloading zone