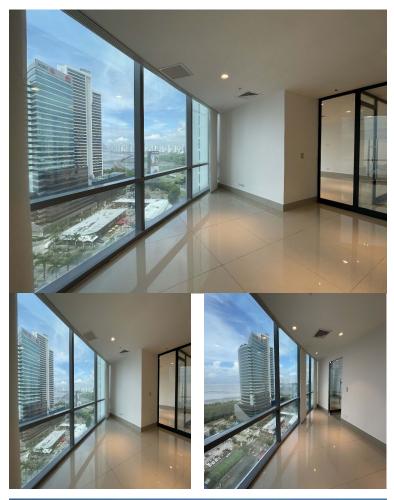

## **FOR LEASE**

\$ 2,800.00 USD

Panama - Panamá Panama - Costa del Este Listing ID: 003244012005

Located in the Financial Park Tower, unit 16B, this elegant 138m² office comes fully furnished and ready to move in. It includes two parking spaces, a meeting room for 6 people, a reception area, private bathroom, a kitchen with coffee station, another open workspace area for 10 people, and a private office. Enjoy breathtaking views of the city and the ocean. The building offers over 10 premium amenities, including: 24/7 security Valet parking service for visitors Restaurants Cafés Fitness centers Conference rooms Luxury lobby 7 High-speed elevators Corporate-grade office spaces Loading/unloading zone