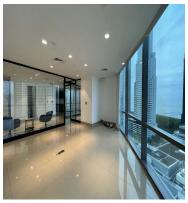

## **FOR LEASE**

\$ 2,800.00 USD

Panama - Panamá Panama - Costa del Este Listing ID: 003244012005

Located in the Financial Park Tower, unit 16B, this elegant 138m² office comes fully furnished and ready to move in. It includes two parking spaces, a meeting room for 6 people, a reception area, private bathroom, a kitchen with coffee station, another open workspace area for 10 people, and a private office. Enjoy breathtaking views of the city and the ocean. The building offers over 10 premium amenities, including: 24/7 security Valet parking service for visitors Restaurants Cafés Fitness centers Conference rooms Luxury lobby 7 High-speed elevators Corporate-grade office spaces Loading/unloading zone