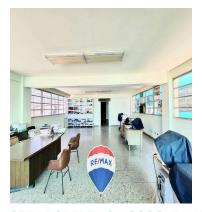

## **FOR SALE**

\$ 1,880,000.00 USD

El Salvador - San Salvador Soyapango Listing ID: 003133352007

Institutional Building for Sale in Parque Industrial y Comercial Desarrollo, San Salvador Building for sale located in the Industrial Development Park on the old Pan-American Highway and in front of the ALDESA Development Warehouses. The property consists of: The Property is ideal for: -Offices. -Pharmaceutical Chemical Industry. -Food Industry. -Ofibodegas. -Educational Center. -Government Institutions. -Land of 7,000 v2 and, with 100% flat topography. -Constructed area: 3,782 m2. -Office areas. -Production areas. -24 Bathrooms. -3 Wineries. The largest with a mezzanine and a useful space of 500 m2. -Large areas of vehicular circulation. -Loading Zone. -Parking with capacity for 30 vehicles. -Basic drinking water services, 110 v, 220 v and three-phase electrical energy. -It has a garden area and 860 m perimeter wall. -48 m3 tank. -Electrical Substation. -Security booth. Sale price: \$1,880,000 neg Appraisal price