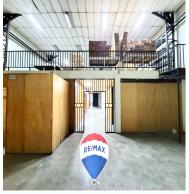

## **FOR SALE**

\$ 1,880,000.00 USD

El Salvador - San Salvador Soyapango Listing ID: 003133352007

Institutional Building for Sale in Parque Industrial y Comercial Desarrollo, San Salvador Building for sale located in the Industrial Development Park on the old Pan-American Highway and in front of the ALDESA Development Warehouses. The property consists of: The Property is ideal for: -Offices. -Pharmaceutical Chemical Industry. -Food Industry. -Ofibodegas. -Educational Center. -Government Institutions. -Land of 7,000 v2 and, with 100% flat topography. -Constructed area: 3,782 m2. -Office areas. -Production areas. -24 Bathrooms. -3 Wineries. The largest with a mezzanine and a useful space of 500 m2. -Large areas of vehicular circulation. -Loading Zone. -Parking with capacity for 30 vehicles. -Basic drinking water services, 110 v, 220 v and three-phase electrical energy. -It has a garden area and 860 m perimeter wall. -48 m3 tank. -Electrical Substation. -Security booth. Sale price: \$1,880,000 neg Appraisal price