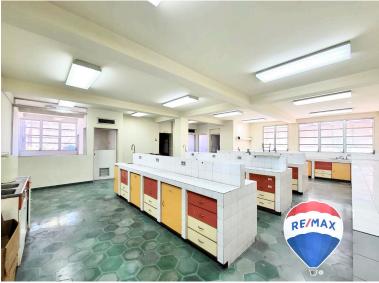

## **FOR SALE**

\$ 1,880,000.00 USD

El Salvador - San Salvador Soyapango Listing ID: 003133352007

Institutional Building for Sale in Parque Industrial y Comercial Desarrollo, San Salvador Building for sale located in the Industrial Development Park on the old Pan-American Highway and in front of the ALDESA Development Warehouses. The property consists of: The Property is ideal for: -Offices. -Pharmaceutical Chemical Industry. -Food Industry. -Ofibodegas. -Educational Center. -Government Institutions. -Land of 7,000 v2 and, with 100% flat topography. -Constructed area: 3,782 m2. -Office areas. -Production areas. -24 Bathrooms. -3 Wineries. The largest with a mezzanine and a useful space of 500 m2. -Large areas of vehicular circulation. -Loading Zone. -Parking with capacity for 30 vehicles. -Basic drinking water services, 110 v, 220 v and three-phase electrical energy. -It has a garden area and 860 m perimeter wall. -48 m3 tank. -Electrical Substation. -Security booth. Sale price: \$1,880,000 neg Appraisal price