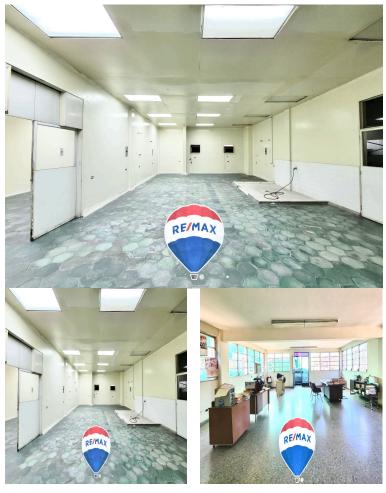

## **FOR SALE**

\$ 1,880,000.00 USD

El Salvador - San Salvador Soyapango Listing ID: 003133352007

Institutional Building for Sale in Parque Industrial y Comercial Desarrollo, San Salvador Building for sale located in the Industrial Development Park on the old Pan-American Highway and in front of the ALDESA Development Warehouses. The property consists of: The Property is ideal for: -Offices. -Pharmaceutical Chemical Industry. -Food Industry. -Ofibodegas. -Educational Center. -Government Institutions. -Land of 7,000 v2 and, with 100% flat topography. -Constructed area: 3,782 m2. -Office areas. -Production areas. -24 Bathrooms. -3 Wineries. The largest with a mezzanine and a useful space of 500 m2. -Large areas of vehicular circulation. -Loading Zone. -Parking with capacity for 30 vehicles. -Basic drinking water services, 110 v, 220 v and three-phase electrical energy. -It has a garden area and 860 m perimeter wall. -48 m3 tank. -Electrical Substation. -Security booth. Sale price: \$1,880,000 neg Appraisal price