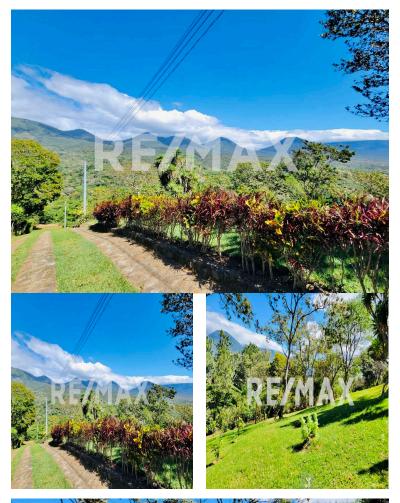

## **FOR SALE**

\$ 128,000.00 USD

El Salvador - Sonsonate Juayua Listing ID: 003133352006

Imagine enjoying your days of rest or spending your days of retirement surrounded by nature, in harmony with the excellent and pleasant climate that characterizes the western area, if your next project is the construction of that beautiful country house with which Have you dreamed of this land located on the Carretera a San José de La Majada in Juayúa, it is for you, its characteristics are the following:-In private.-Land Area: 3,099 v2equivalent to 2,166 m2.-Semiflat topography.-Feasibility of Electrical Energy.-Easy access street for anyonevehicle.-Beautiful internal flagstone streets.-Excellent neighborhood.-Airbnb is allowed.-Unmatched boxtype view towards thellamatepec Mountain Range, the Santa Ana Volcano, Izalco Volcano, Cerro Verde, Cerro El Pilón, Cerro El Cachillo and the San José de La Majada Sugar Mill.