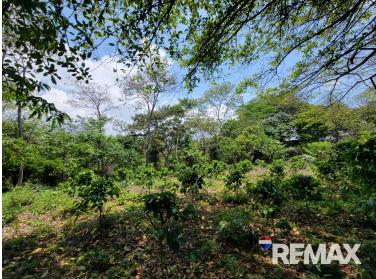

## **FOR SALE**

\$ 638,000.00 USD

El Salvador - Santa Ana Flor Amarilla Abajo Listing ID: 003133331008

?? Cantón Flor Amarilla Arriba | 4 km from PriceSmart Santa Ana ?? Property Overview: An exceptional opportunity to invest in 44 manzanas of land (approx. 305,980 m<sup>2</sup> / 75.6 acres), located just 3.5 km from the Pan-American Highway, along the scenic Old Road to Lake Coatepeque. Whether you're looking to develop a residential retreat or agricultural project, this property offers versatility, accessibility, and potential. ?? Key Features: Size: 44 manzanas | 440,000 v² | 305,980 m<sup>2</sup> Topography: 95% flat, 5% sloped Elevation: 950 to 1,150 meters above sea level Zoning Potential: Agricultural, Residential, Recreational Water Supply: 3 rainwater storage tanks Utilities: Electricity feasibility confirmed Access: Road suitable for all types of vehicles ?? Strategic Location: Just 4 km from PriceSmart Santa Ana Easy access to supermarkets, pharmacies, shopping centers Nearby schools, hospitals, and public transport Peaceful setting with proximity to the city and Lake Coatepeque ?? Ideal for: Development of residential estates, weekend