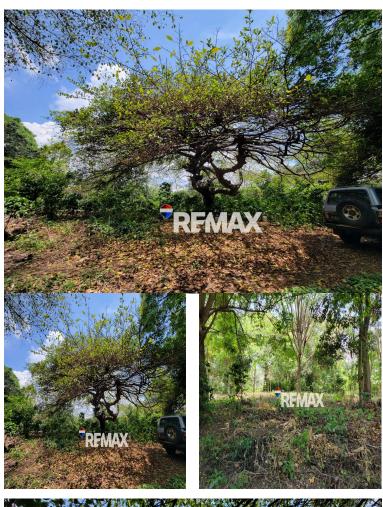

## **FOR SALE**

\$ 638,000.00 USD

El Salvador - Santa Ana Flor Amarilla Abajo Listing ID: 003133331008

?? Cantón Flor Amarilla Arriba | 4 km from PriceSmart Santa Ana ?? Property Overview: An exceptional opportunity to invest in 44 manzanas of land (approx. 305,980 m<sup>2</sup> / 75.6 acres), located just 3.5 km from the Pan-American Highway, along the scenic Old Road to Lake Coatepeque. Whether you're looking to develop a residential retreat or agricultural project, this property offers versatility, accessibility, and potential. ?? Key Features: Size: 44 manzanas | 440,000 v² | 305,980 m<sup>2</sup> Topography: 95% flat, 5% sloped Elevation: 950 to 1,150 meters above sea level Zoning Potential: Agricultural, Residential, Recreational Water Supply: 3 rainwater storage tanks Utilities: Electricity feasibility confirmed Access: Road suitable for all types of vehicles ?? Strategic Location: Just 4 km from PriceSmart Santa Ana Easy access to supermarkets, pharmacies, shopping centers Nearby schools, hospitals, and public transport Peaceful setting with proximity to the city and Lake Coatepeque ?? Ideal for: Development of residential estates, weekend