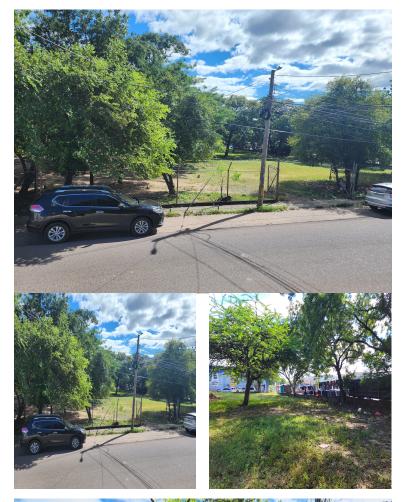

## **FOR SALE**

\$ 2,364,271.13 USD

Honduras - Choluteca Choluteca Listing ID: 003103469001

Topography: Flat Access Roads: Paved Terrain characteristics: -Drinking water -Black water -Sewerage - Electrical Energy -Non-flood zone (no risk) -Transportation access Land with 2 corners, enjoys an excellent location between the 2 main commercial streets of the city of Choluteca, an area of ??high capital gains. It is ideal for building a shopping center or plaza. It has access to all basic services. Both the front and both sides of the land have access to a paved street.