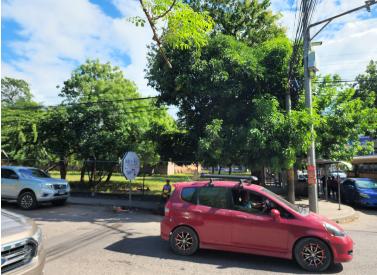

## **FOR SALE**

\$ 2,364,271.13 USD

Honduras - Choluteca Choluteca Listing ID: 003103469001

Topography: Flat Access Roads: Paved Terrain characteristics: -Drinking water -Black water -Sewerage - Electrical Energy -Non-flood zone (no risk) -Transportation access Land with 2 corners, enjoys an excellent location between the 2 main commercial streets of the city of Choluteca, an area of ??high capital gains. It is ideal for building a shopping center or plaza. It has access to all basic services. Both the front and both sides of the land have access to a paved street.