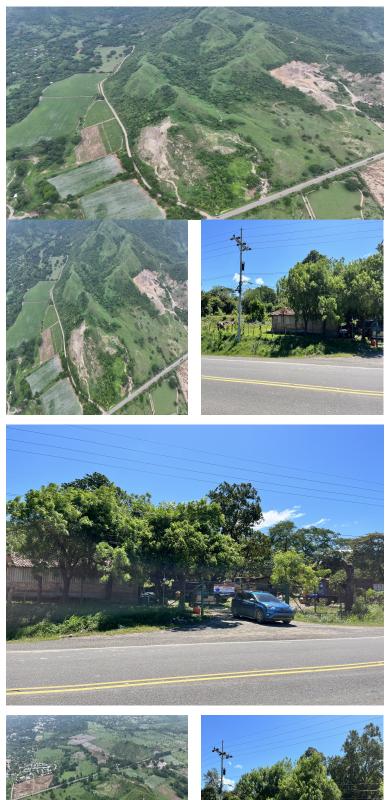

## FOR SALE \$ 5,000,000.00 USD Honduras - Choluteca Choluteca Listing ID: 003103253001

Located in the peripheral ring on the edge of RN17 street an d with the potential to be divided into lots. 150 METER OF PROPERTY FRONT SIDE Property has a selected material that can use in the construccion and sold this material too and 5 water points and one drilled well. Corner location in front of a street with high vehicular traffic, urban and interurban routes and taxi. Proximities to the propoerty: Resiencial projects, 1 kilometer from indutrial park, EMILIO WILLIAMS stadium, GRAN TERMINAL DEL PACIFICO and gas station. LAND WRITING WITH FULL DOMAIN