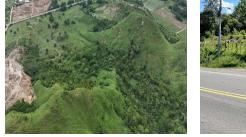

## FOR SALE \$ 5,000,000.00 USD Honduras - Choluteca Choluteca Listing ID: 003103253001

Located in the peripheral ring on the edge of RN17 street an d with the potential to be divided into lots. 150 METER OF PROPERTY FRONT SIDE Property has a selected material that can use in the construccion and sold this material too and 5 water points and one drilled well. Corner location in front of a street with high vehicular traffic, urban and interurban routes and taxi. Proximities to the propoerty: Resiencial projects, 1 kilometer from indutrial park, EMILIO WILLIAMS stadium, GRAN TERMINAL DEL PACIFICO and gas station. LAND WRITING WITH FULL DOMAIN