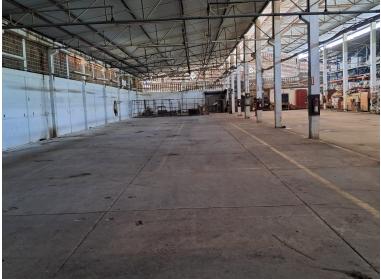

## **FOR LEASE**

\$5,400.00 USD

Honduras - Cortes San Pedro Sula Listing ID: 003053127013

Unique opportunity for your business! A 1,200 m² warehouse is available for rent in a strategic location, right on the old exit to La Lima, next to Res. La Florida, San Pedro Sula, Cortés. Reference point: Behind Confecciones El Barón. Property Features: Air-conditioned office for maximum comfort. Sanitary bathroom within the premises. Security cameras for your peace of mind. Three-phase power, ideal for machinery and equipment. Access to potable water. Internal storage for additional space. Space Distribution: Two storage wings: 700 m<sup>2</sup> with 20 feet height. 500 m<sup>2</sup> with 30 feet height. Both areas have direct access to the office. Accessibility: Although there is no loading dock, there is a ramp at ground level, making it easy to load and unload goods within the facility. Investment: \$4.50 per m<sup>2</sup> plus Sales Tax. Perfect for businesses that require ample storage space and a strategic location. Don't miss out on this opportunity!