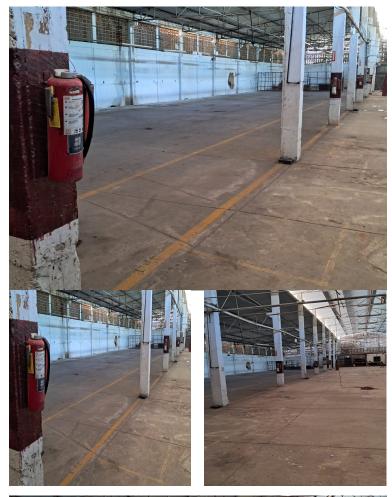

## **FOR LEASE**

\$5,400.00 USD

Honduras - Cortes San Pedro Sula Listing ID: 003053127013

Unique opportunity for your business! A 1,200 m² warehouse is available for rent in a strategic location, right on the old exit to La Lima, next to Res. La Florida, San Pedro Sula, Cortés. Reference point: Behind Confecciones El Barón. Property Features: Air-conditioned office for maximum comfort. Sanitary bathroom within the premises. Security cameras for your peace of mind. Three-phase power, ideal for machinery and equipment. Access to potable water. Internal storage for additional space. Space Distribution: Two storage wings: 700 m<sup>2</sup> with 20 feet height. 500 m<sup>2</sup> with 30 feet height. Both areas have direct access to the office. Accessibility: Although there is no loading dock, there is a ramp at ground level, making it easy to load and unload goods within the facility. Investment: \$4.50 per m<sup>2</sup> plus Sales Tax. Perfect for businesses that require ample storage space and a strategic location. Don't miss out on this opportunity!