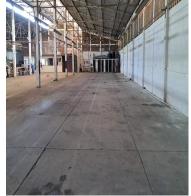

## **FOR LEASE**

\$5,400.00 USD

Honduras - Cortes San Pedro Sula Listing ID: 003053127013

Unique opportunity for your business! A 1,200 m² warehouse is available for rent in a strategic location, right on the old exit to La Lima, next to Res. La Florida, San Pedro Sula, Cortés. Reference point: Behind Confecciones El Barón. Property Features: Air-conditioned office for maximum comfort. Sanitary bathroom within the premises. Security cameras for your peace of mind. Three-phase power, ideal for machinery and equipment. Access to potable water. Internal storage for additional space. Space Distribution: Two storage wings: 700 m<sup>2</sup> with 20 feet height. 500 m<sup>2</sup> with 30 feet height. Both areas have direct access to the office. Accessibility: Although there is no loading dock, there is a ramp at ground level, making it easy to load and unload goods within the facility. Investment: \$4.50 per m<sup>2</sup> plus Sales Tax. Perfect for businesses that require ample storage space and a strategic location. Don't miss out on this opportunity!