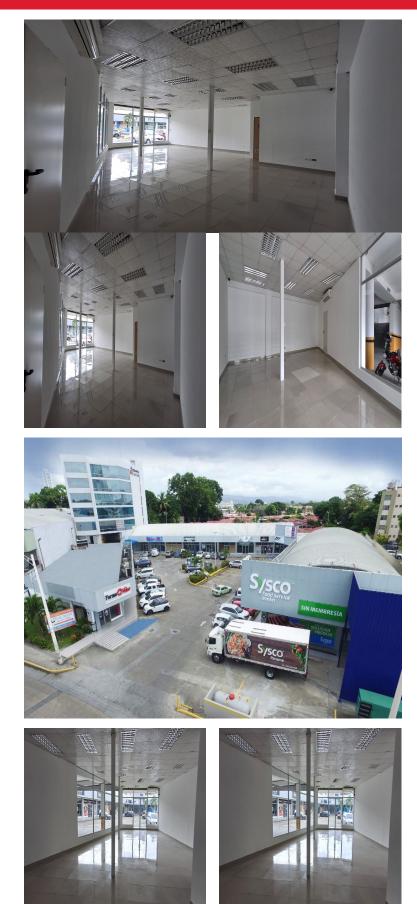

## **FOR LEASE** \$ 2,260.00 USD

Panama - Panamá Panama - Costa del Este Listing ID: 003033436022

Strategically located at the entrance of Costa del Este, this commercial space in PH Plaza del Este offers an excellent opportunity to establish your business in one of Panama City's fastest-growing and high-traffic areas. With 113 m<sup>2</sup> on the ground floor, the space is ideal for retail stores, clinics, offices, or service businesses. Its ample layout, visibility, and easy access make it a highly attractive option. Property features: 113 m<sup>2</sup> of interior space on the ground floor Private bathroom Cleaning/storage room Water reserve tank Parking available for customers High vehicular and pedestrian traffic Great commercial exposure Perfect for businesses seeking visibility, convenience, and a strategic location in one of the city's most sought-after areas.