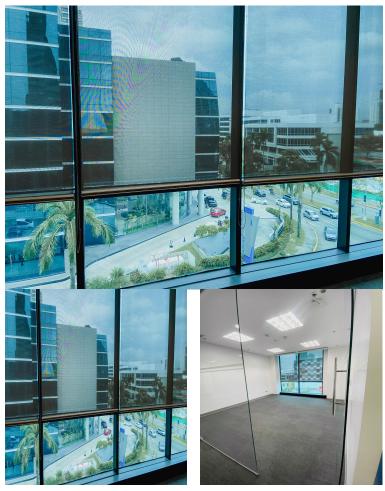

## **FOR LEASE**

\$ 26,640.00 USD

Panama - Panamá Panama - Costa del Este Listing ID: 003033436014

Explore this spacious and modern 1,480.23 m<sup>2</sup> office located in the prestigious PH GMT in Costa del Este, one of Panama City's most exclusive and dynamic business areas. Key Features: Prime Location: Situated on the 4th floor of PH GMT with direct access from 30 exclusive covered parking spaces on the same level. Efficient and Functional Layout: Main reception area 5 fully equipped meeting rooms: 1 for 16 people 2 for 12 people 2 for 8 people 35 private office cubicles 3 restrooms (Men, Women, and Accessible) Spacious cafeteria + additional kitchenette Electrical room, IT room, and HVAC mechanical room Cleaning closet and 2 storage/archive rooms 2 emergency exits High-Quality Finishes and Upgrades: Gypsum and concrete partitions Tempered glass doors with aluminum frames Carpet and porcelain tile flooring Modern lighting and luxury fixtures Built-in cabinetry in kitchen and restrooms Large glass windows allowing ample natural light Perfect for companies seeking a premium location with a move-