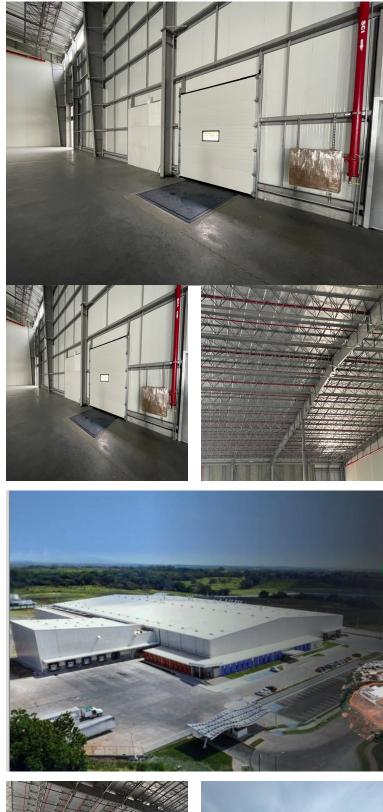

## **FOR LEASE** \$ 5,950.00 USD

Panama - Panamá Panama - Tocumen Listing ID: 003033408027

In Free Trade Zone: Warehouses: by the end of 2025 in the Free Trade Zone we will have warehouses from 700m2 onwards. The price will be approximately \$8.06 m2 In local area: Warehouses: they are finished and we have 9,950 m2 in modules ranging from 2,400m2. price from \$7.08 m2 l send you a presentation of the park. Preliminary conditions for leasing the warehouses: -Annual increase 3.5%. -1 month deposit plus 2 month rent in advance. -The monthly rent includes Administration and Maintenance Cost (CAM) and includes the maintenance of the structure and common areas of the winery. -The rent includes parking spaces for private vehicles. -PLP can provide the service of adapting additional facilities that the client requires under an additional budget -The modules include fire detection and suppression system in standard configuration. -The rental includes a dividing wall between each module -The rent does not include ITBMS -The rent does not include equipment or furniture. Initially requested: -Compliance with Law 23 "Know Your Customer". -Final approval of the Directors of THE PAR