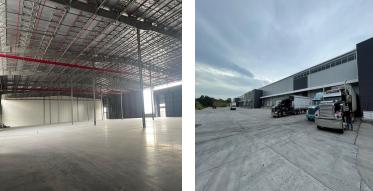

## **FOR LEASE** \$ 5,950.00 USD

Panama - Panamá Panama - Tocumen Listing ID: 003033408027

In Free Trade Zone: Warehouses: by the end of 2025 in the Free Trade Zone we will have warehouses from 700m2 onwards. The price will be approximately \$8.06 m2 In local area: Warehouses: they are finished and we have 9,950 m2 in modules ranging from 2,400m2. price from \$7.08 m2 l send you a presentation of the park. Preliminary conditions for leasing the warehouses: -Annual increase 3.5%. -1 month deposit plus 2 month rent in advance. -The monthly rent includes Administration and Maintenance Cost (CAM) and includes the maintenance of the structure and common areas of the winery. -The rent includes parking spaces for private vehicles. -PLP can provide the service of adapting additional facilities that the client requires under an additional budget -The modules include fire detection and suppression system in standard configuration. -The rental includes a dividing wall between each module -The rent does not include ITBMS -The rent does not include equipment or furniture. Initially requested: -Compliance with Law 23 "Know Your Customer". -Final approval of the Directors of THE PAR