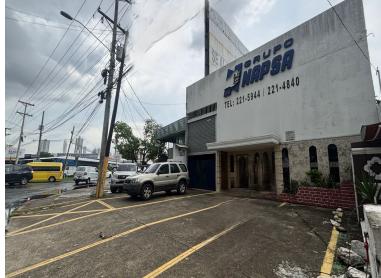

## **FOR SALE**

\$1,300.00 USD

Panama - Panamá Panama - Parque Lefevre Listing ID: 003033098064

Are you looking for a professional, comfortable, and strategically located workspace? This furnished office in Santa Elena is the ideal option for you. Key Features: Prime Location: Located in the heart of Santa Elena, with easy access to main thoroughfares and public transportation. Functional Spaces: Fully furnished office, ready to move in. Upgrade Options: Possibility of customizing the space to suit your needs. Professional Environment: Ideal for practices, agencies, startups, or small businesses. Parking: Vehicle spaces available. Competitive Pricing: We offer affordable rates with flexible contract options. Don't miss the opportunity to establish your business in a strategic location with all the amenities you need. Contact us for more information and to schedule a visit. Your ideal office awaits you in Santa Elena!