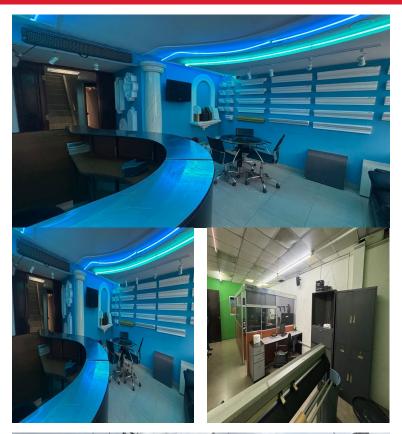

## **FOR SALE**

\$1,300.00 USD

Panama - Panamá Panama - Parque Lefevre Listing ID: 003033098064

Are you looking for a professional, comfortable, and strategically located workspace? This furnished office in Santa Elena is the ideal option for you. Key Features: Prime Location: Located in the heart of Santa Elena, with easy access to main thoroughfares and public transportation. Functional Spaces: Fully furnished office, ready to move in. Upgrade Options: Possibility of customizing the space to suit your needs. Professional Environment: Ideal for practices, agencies, startups, or small businesses. Parking: Vehicle spaces available. Competitive Pricing: We offer affordable rates with flexible contract options. Don't miss the opportunity to establish your business in a strategic location with all the amenities you need. Contact us for more information and to schedule a visit. Your ideal office awaits you in Santa Elena!