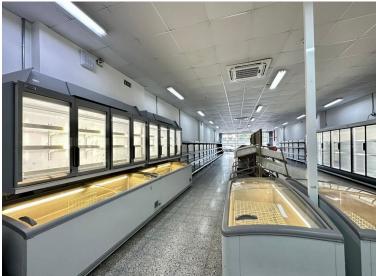

## **FOR LEASE**

\$1,800.00 USD

Panama - Panamá Panama - 12 de Octubre Listing ID: 003033097085

A strategic opportunity for companies looking to grow and position themselves in a high-traffic area with strong pedestrian and vehicular flow. This commercial plaza is located on one of the city's main avenues, with immediate access to public transportation and surrounded by a dense residential community. Property Highlights: Units ranging from 79 m<sup>2</sup> to 337 m<sup>2</sup> Starting at \$1,800 per month 2-month rent-free period for gray-shell units Available on ground floor and first floor 79 m<sup>2</sup> units with double-height ceilings, ideal for mezzanine build-out Featured Opportunity: 229 m² unit, previously occupied by Justo & Bueno. Perfect setup for a mini-market, fully equipped with refrigerators (meats, produce), shopping carts, shelving, and checkout counters. A turnkey business opportunity located beneath three residential towers and directly facing the main artery of Vía Transístmica. Offered at \$4,500/month, fully equipped. Established businesses in the plaza include: Farma Value, Graphic Supply, Create It, Cadiv, Los Forasteros Restaurant, Zandak