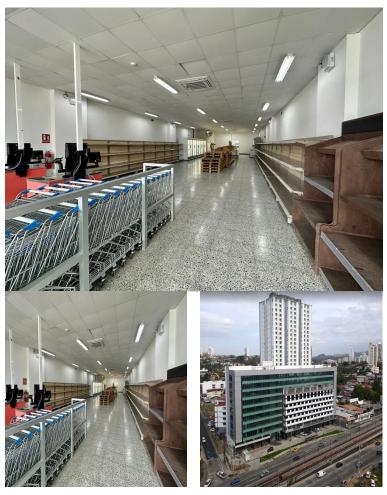

## **FOR LEASE**

\$1,800.00 USD

Panama - Panamá Panama - 12 de Octubre Listing ID: 003033097085

A strategic opportunity for companies looking to grow and position themselves in a high-traffic area with strong pedestrian and vehicular flow. This commercial plaza is located on one of the city's main avenues, with immediate access to public transportation and surrounded by a dense residential community. Property Highlights: Units ranging from 79 m<sup>2</sup> to 337 m<sup>2</sup> Starting at \$1,800 per month 2-month rent-free period for gray-shell units Available on ground floor and first floor 79 m<sup>2</sup> units with double-height ceilings, ideal for mezzanine build-out Featured Opportunity: 229 m² unit, previously occupied by Justo & Bueno. Perfect setup for a mini-market, fully equipped with refrigerators (meats, produce), shopping carts, shelving, and checkout counters. A turnkey business opportunity located beneath three residential towers and directly facing the main artery of Vía Transístmica. Offered at \$4,500/month, fully equipped. Established businesses in the plaza include: Farma Value, Graphic Supply, Create It, Cadiv, Los Forasteros Restaurant, Zandak