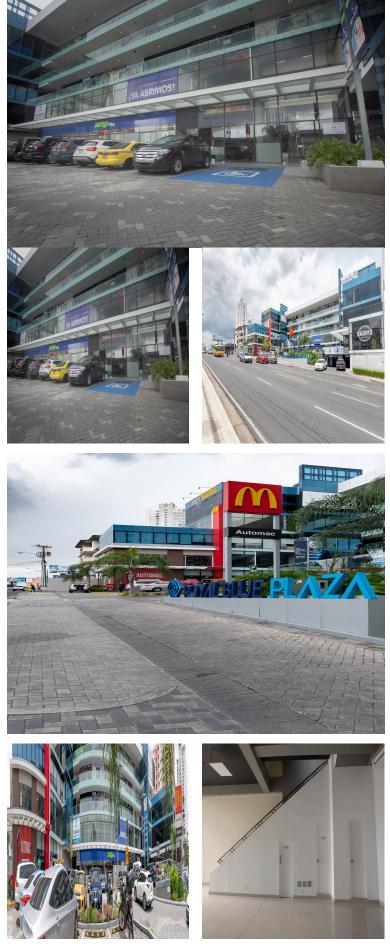

## **FOR LEASE** \$ 1,512.00 USD

Panama - Panamá Panama - Via Porras Listing ID: 003033097053

Strategic Location on Vía PorrasRoyal Blue Plaza is located in the heart of San Francisco, one of the most dynamic and commercial areas of Panama City. With direct access to Calle 50, Vía Brasil, and Vía Israel, this location ensures high customer traffic and excellent connectivity for your business. State-of-the-Art Commercial Plaza Commercial spaces starting at 84 m<sup>2</sup> on the ground floor and two-level units Over 150 free parking spaces for customers and employees Modern architectural design and high-end finishes 24/7 security with private surveillance and advanced systems Full backup power generator and water reserve tank Businesses Already Operating in the Plaza: Beauty Health and Wellness Restaurants and Cafés Academies Various Retail Shops Available Commercial Spaces: 84 m<sup>2</sup> -Starting at \$1,512/month 103 m<sup>2</sup> – Starting at \$1,854/month Key Benefits: High visibility with pedestrian and vehicle traffic Close to banks, hotels, supermarkets, and Parque Omar Easy access to public transportation and Metrobus station Only 2 spac