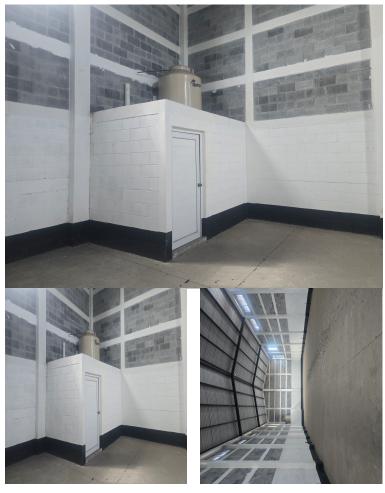

## **FOR LEASE**

\$1,950.00 USD

Guatemala - Escuintla Nueva Concepcion Listing ID: 003013021009

Spacious 300 m² warehouse (10 x 30 meters) available for rent, located directly on the main highway ESC-34 in Nueva Concepción, Escuintla. Features: Eave height: 7.5 meters Peak height: 8.5 meters Front parking for vehicles Two metal roll-up doors Covered, well-ventilated structure with easy access Strategically positioned in a high-traffic area, ideal for: Distribution center Commercial or industrial storage Workshop, logistics, or depot Wholesale or retail operations Ready for immediate occupancy. An excellent opportunity to set up your operations in one of the region's key commercial zones. Location: Main Highway ESC-34, Nueva Concepción, Escuintla Contact us for more information or to schedule a viewing.