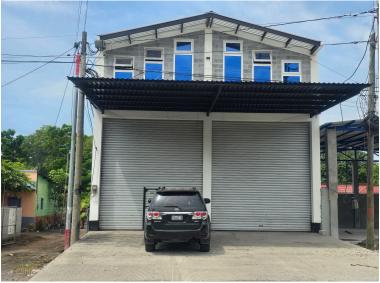

## **FOR LEASE**

\$1,950.00 USD

Guatemala - Escuintla Nueva Concepcion Listing ID: 003013021009

Spacious 300 m² warehouse (10 x 30 meters) available for rent, located directly on the main highway ESC-34 in Nueva Concepción, Escuintla. Features: Eave height: 7.5 meters Peak height: 8.5 meters Front parking for vehicles Two metal roll-up doors Covered, well-ventilated structure with easy access Strategically positioned in a high-traffic area, ideal for: Distribution center Commercial or industrial storage Workshop, logistics, or depot Wholesale or retail operations Ready for immediate occupancy. An excellent opportunity to set up your operations in one of the region's key commercial zones. Location: Main Highway ESC-34, Nueva Concepción, Escuintla Contact us for more information or to schedule a viewing.