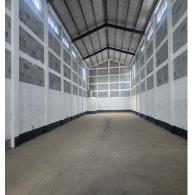

## **FOR LEASE**

\$1,950.00 USD

Guatemala - Escuintla Nueva Concepcion Listing ID: 003013021009

Spacious 300 m² warehouse (10 x 30 meters) available for rent, located directly on the main highway ESC-34 in Nueva Concepción, Escuintla. Features: Eave height: 7.5 meters Peak height: 8.5 meters Front parking for vehicles Two metal roll-up doors Covered, well-ventilated structure with easy access Strategically positioned in a high-traffic area, ideal for: Distribution center Commercial or industrial storage Workshop, logistics, or depot Wholesale or retail operations Ready for immediate occupancy. An excellent opportunity to set up your operations in one of the region's key commercial zones. Location: Main Highway ESC-34, Nueva Concepción, Escuintla Contact us for more information or to schedule a viewing.