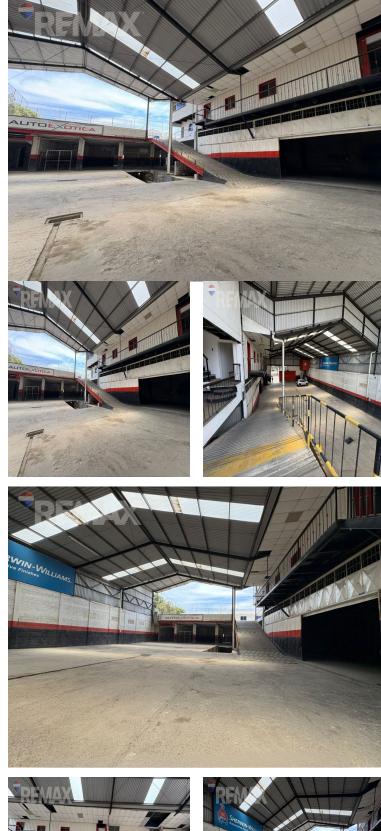

## FOR LEASE \$ 10,000.00 USD Guatemala - Guatemala Zona 08 Listing ID: 002983960001

The property has a main warehouse and a two-story office storage room, plus three additional basements. Land Area: 1,750 Mts Construction Area: 4,200 Mts Warehouse Area: 592.74 Mts Office Area: 710.20 Mts Level 1: Workshop, Warehouse, Reception, Waiting Room, Offices, Spiral Staircase. Level 2: Total office and restroom area. Office and/or separate apartment. SERVICES: Electricity. Municipal water. Drainage. CONSTRUCTION SPECIFICATIONS: Block construction. Reinforced concrete. Ceramic flooring, rustic concrete. MDF doors, white-painted metal. Cast terrace. Aluminum and metal-framed windows.