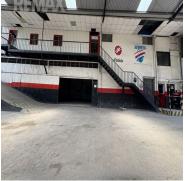

## FOR LEASE \$ 10,000.00 USD Guatemala - Guatemala Zona 08 Listing ID: 002983960001

The property has a main warehouse and a two-story office storage room, plus three additional basements. Land Area: 1,750 Mts Construction Area: 4,200 Mts Warehouse Area: 592.74 Mts Office Area: 710.20 Mts Level 1: Workshop, Warehouse, Reception, Waiting Room, Offices, Spiral Staircase. Level 2: Total office and restroom area. Office and/or separate apartment. SERVICES: Electricity. Municipal water. Drainage. CONSTRUCTION SPECIFICATIONS: Block construction. Reinforced concrete. Ceramic flooring, rustic concrete. MDF doors, white-painted metal. Cast terrace. Aluminum and metal-framed windows.