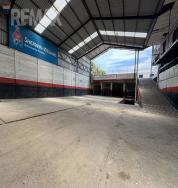

## FOR LEASE \$ 10,000.00 USD Guatemala - Guatemala Zona 08 Listing ID: 002983960001

The property has a main warehouse and a two-story office storage room, plus three additional basements. Land Area: 1,750 Mts Construction Area: 4,200 Mts Warehouse Area: 592.74 Mts Office Area: 710.20 Mts Level 1: Workshop, Warehouse, Reception, Waiting Room, Offices, Spiral Staircase. Level 2: Total office and restroom area. Office and/or separate apartment. SERVICES: Electricity. Municipal water. Drainage. CONSTRUCTION SPECIFICATIONS: Block construction. Reinforced concrete. Ceramic flooring, rustic concrete. MDF doors, white-painted metal. Cast terrace. Aluminum and metal-framed windows.