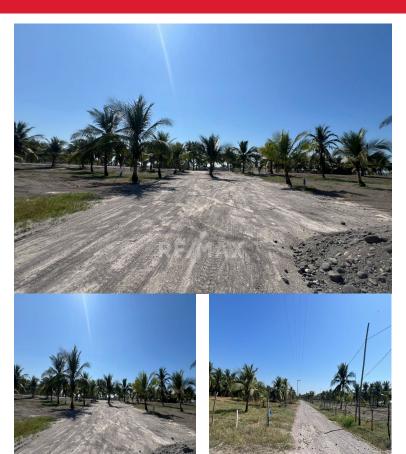

## **FOR SALE**

\$ 25,000.00 USD

Guatemala - Escuintla Escuintla Listing ID: 002983561007

Lot Measurements: 13 x 30 Mts Lot Measurements: 15 x 30 Mts SALE FROM: Q 195,000.00 + Taxes. INFORMATION: Your place in front of the sea is waiting for you. Located 60 meters from the beach, in a safe and tourist area, this exclusive lot is the perfect destination to build your beach house and enjoy an incomparable natural environment. Unique Benefits: Own well and septic tank in each lot. Private access to the beach from 4 points, including direct entry to the Club House. Amenities: Club House, volleyball court and private beach. Excellent location: Just 35 minutes from Nueva Concepción and 60 minutes from Tiquisate, Escuintla. Easy access from the Capital City: Only 2 hours and 30 minutes. Build your house from scratch! Make your beach house a reality and enjoy unforgettable moments by the sea!