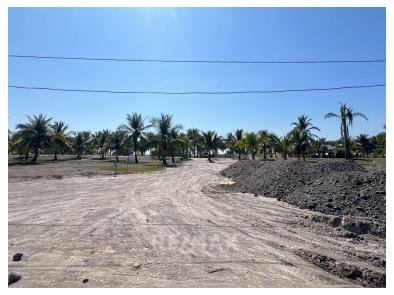

## **FOR SALE**

\$ 25,000.00 USD

Guatemala - Escuintla Escuintla Listing ID: 002983561007

Lot Measurements: 13 x 30 Mts Lot Measurements: 15 x 30 Mts SALE FROM: Q 195,000.00 + Taxes. INFORMATION: Your place in front of the sea is waiting for you. Located 60 meters from the beach, in a safe and tourist area, this exclusive lot is the perfect destination to build your beach house and enjoy an incomparable natural environment. Unique Benefits: Own well and septic tank in each lot. Private access to the beach from 4 points, including direct entry to the Club House. Amenities: Club House, volleyball court and private beach. Excellent location: Just 35 minutes from Nueva Concepción and 60 minutes from Tiquisate, Escuintla. Easy access from the Capital City: Only 2 hours and 30 minutes. Build your house from scratch! Make your beach house a reality and enjoy unforgettable moments by the sea!