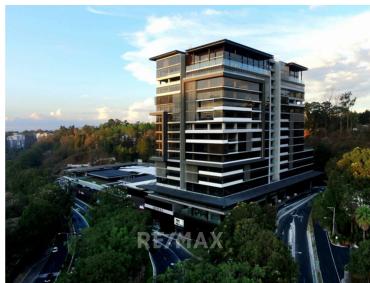

## **FOR LEASE**

\$11.00 USD

Guatemala - Guatemala Zona 15 Listing ID: 002983371007

INCOME: US\$ 11.00 / Mts2 + VAT + MAINTENANCE. INFORMATION: Spazio is located in zone 15 and very close to zone 16, in a very privileged sector of Guatemala City, with an exclusive business center and a wide variety of services and shops. The area has the best comfort, security, investment value and infrastructure to position your company. Access in the same square to the most important banks in the city. MAINTENANCE: US\$ 2.00/Mts2. CHARACTERISTICS: 16 Office levels. 2 commercial levels. Heliport. 1,500 Parking Spaces (5 Basements). Food hall. 6 banking agencies. Open shopping plaza. Events area. 12 latest technology elevators. ROAD IMPROVEMENTS: Agile entries and exits. Vehicular fluidity. Independent accesses. Road infrastructure. . . . ASK ABOUT AVAILABILITY