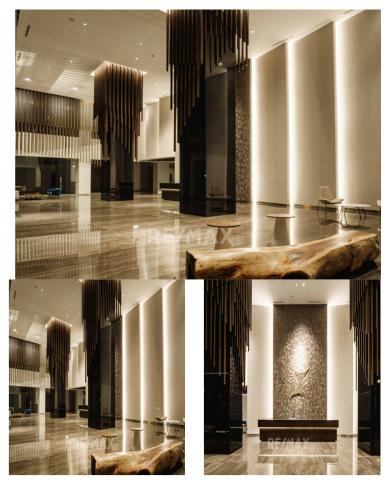

## **FOR LEASE**

\$11.00 USD

Guatemala - Guatemala Zona 15 Listing ID: 002983371007

INCOME: US\$ 11.00 / Mts2 + VAT + MAINTENANCE. INFORMATION: Spazio is located in zone 15 and very close to zone 16, in a very privileged sector of Guatemala City, with an exclusive business center and a wide variety of services and shops. The area has the best comfort, security, investment value and infrastructure to position your company. Access in the same square to the most important banks in the city. MAINTENANCE: US\$ 2.00/Mts2. CHARACTERISTICS: 16 Office levels. 2 commercial levels. Heliport. 1,500 Parking Spaces (5 Basements). Food hall. 6 banking agencies. Open shopping plaza. Events area. 12 latest technology elevators. ROAD IMPROVEMENTS: Agile entries and exits. Vehicular fluidity. Independent accesses. Road infrastructure. . . . ASK ABOUT AVAILABILITY