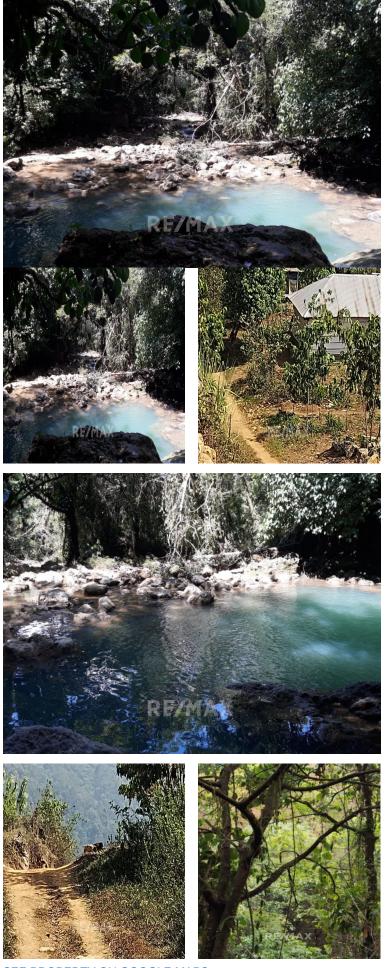

## FOR SALE \$ 117,000.00 USD Guatemala - Quiché uspantan Listing ID: 002982930050

14,286.36 Vrs2 of land 4,800 Vrs2 of land Total: 19,086.36 Vrs2 of land Equivalent to: 13,336.38 Mts2 INFORMATION: Two plots of land for sale in a privileged natural environment. Land has a beautiful river that runs through the property, surrounded by lush vegetation, ideal for those seeking tranquility, contact with nature or developing an ecological or tourist project. Don't miss this incredible opportunity! Contact us for more information and to coordinate a visit."