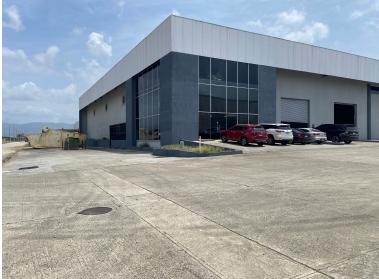

## **FOR LEASE**

\$ 19,500.00 USD

Panama - Panamá Panama - Pacora Listing ID: 002963831001

INDUSTRIAL WAREHOUSE FOR RENT - AMERICAS INDUSTRIAL PARK! Location: Americas Industrial Park, Panama. This prime location offers easy access to the Panama-Colón Highway, Northern Corridor, Southern Corridor, and Tocumen International Airport. KEY FEATURES: Warehouse: 2,900 m<sup>2</sup> - Spacious and versatile, ideal for manufacturing, industry, or storage. Outdoor yard: 600 m<sup>2</sup> - Perfect for loading/unloading, material storage, or containers. Office space: 260 m<sup>2</sup> - Ready for administrative or managerial use. Parking: 15 spaces -Secure and easily accessible. IDEAL FOR: Industrial use General warehousing Industrial workshops Production or assembly centers ADDITIONAL BENEFITS: High ceilings (suitable for forklifts and heavy machinery). Structure ready for overhead crane installation. Basic utilities (three-phase electricity, water, drainage). Strategic location (close to ports and major highways). Secure and monitored industrial zone. OPPORTUNITY FOR BUSINESSES LOOKING TO EXPAND IN A KEY L