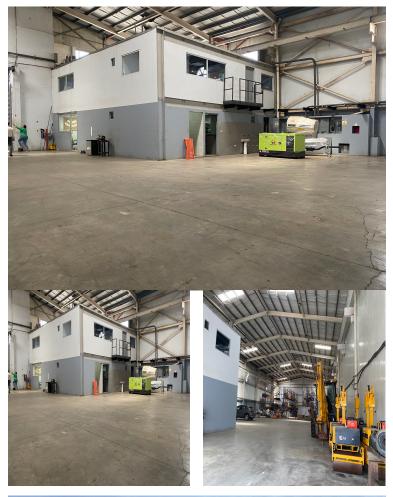

## **FOR LEASE**

\$ 19,500.00 USD

Panama - Panamá Panama - Pacora Listing ID: 002963831001

INDUSTRIAL WAREHOUSE FOR RENT - AMERICAS INDUSTRIAL PARK! Location: Americas Industrial Park, Panama. This prime location offers easy access to the Panama-Colón Highway, Northern Corridor, Southern Corridor, and Tocumen International Airport. KEY FEATURES: Warehouse: 2,900 m<sup>2</sup> - Spacious and versatile, ideal for manufacturing, industry, or storage. Outdoor yard: 600 m<sup>2</sup> - Perfect for loading/unloading, material storage, or containers. Office space: 260 m<sup>2</sup> - Ready for administrative or managerial use. Parking: 15 spaces -Secure and easily accessible. IDEAL FOR: Industrial use General warehousing Industrial workshops Production or assembly centers ADDITIONAL BENEFITS: High ceilings (suitable for forklifts and heavy machinery). Structure ready for overhead crane installation. Basic utilities (three-phase electricity, water, drainage). Strategic location (close to ports and major highways). Secure and monitored industrial zone. OPPORTUNITY FOR BUSINESSES LOOKING TO EXPAND IN A KEY L