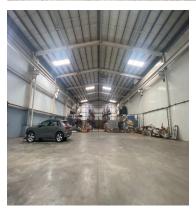

## **FOR LEASE**

\$ 19,500.00 USD

Panama - Panamá Panama - Pacora Listing ID: 002963831001

INDUSTRIAL WAREHOUSE FOR RENT - AMERICAS INDUSTRIAL PARK! Location: Americas Industrial Park, Panama. This prime location offers easy access to the Panama-Colón Highway, Northern Corridor, Southern Corridor, and Tocumen International Airport. KEY FEATURES: Warehouse: 2,900 m<sup>2</sup> - Spacious and versatile, ideal for manufacturing, industry, or storage. Outdoor yard: 600 m<sup>2</sup> - Perfect for loading/unloading, material storage, or containers. Office space: 260 m<sup>2</sup> - Ready for administrative or managerial use. Parking: 15 spaces -Secure and easily accessible. IDEAL FOR: Industrial use General warehousing Industrial workshops Production or assembly centers ADDITIONAL BENEFITS: High ceilings (suitable for forklifts and heavy machinery). Structure ready for overhead crane installation. Basic utilities (three-phase electricity, water, drainage). Strategic location (close to ports and major highways). Secure and monitored industrial zone. OPPORTUNITY FOR BUSINESSES LOOKING TO EXPAND IN A KEY L