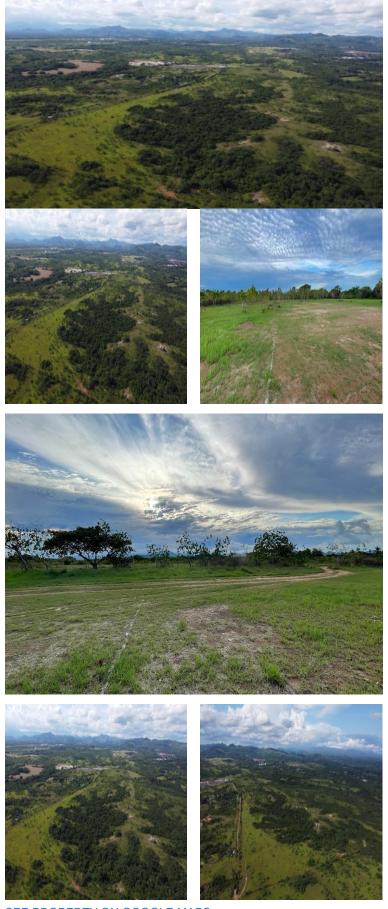

## FOR SALE \$ 5,775,000.00 USD Panama - Coclé

Penonome - El Coco Listing ID: 002962896022

Unique Opportunity. 210-Hectare Farm in Penonome, just 3 minutes from the Machetazo in Penonome. The topography of the farm is flat. This farm has an asphalt road leading up to the entrance and electricity. The property is situated in front of a residential development and a short distance from an international school. Ideal for residential, commercial, logistics, or light industrial development.