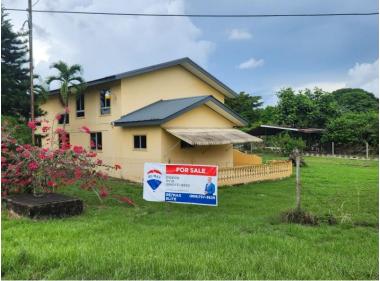

## **FOR SALE**

3,600,000.00 TTD

Trinidad and Tobago - Saint Patrick
La Brea
Listing ID: 002932066023

This is a 2 storey building just outside the Labidco Industrial Estate in LaBrea. It is conveniently located 10 minutes walking distance from Lake Asphalt, the hub of Trinidad. Features include multiple access points, adequate washrooms, awesome layout, space for expansion and of course it is in a prime location with active vehicular traffic. Based on its location, this property gives great access to nearby schools, churches, supermarkets and other amenities.