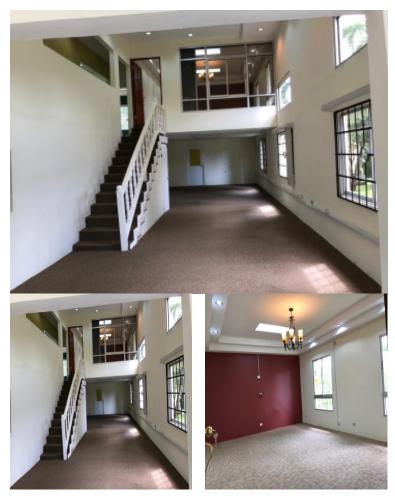

## **FOR SALE**

3,600,000.00 TTD

Trinidad and Tobago - Saint Patrick
La Brea
Listing ID: 002932066023

This is a 2 storey building just outside the Labidco Industrial Estate in LaBrea. It is conveniently located 10 minutes walking distance from Lake Asphalt, the hub of Trinidad. Features include multiple access points, adequate washrooms, awesome layout, space for expansion and of course it is in a prime location with active vehicular traffic. Based on its location, this property gives great access to nearby schools, churches, supermarkets and other amenities.