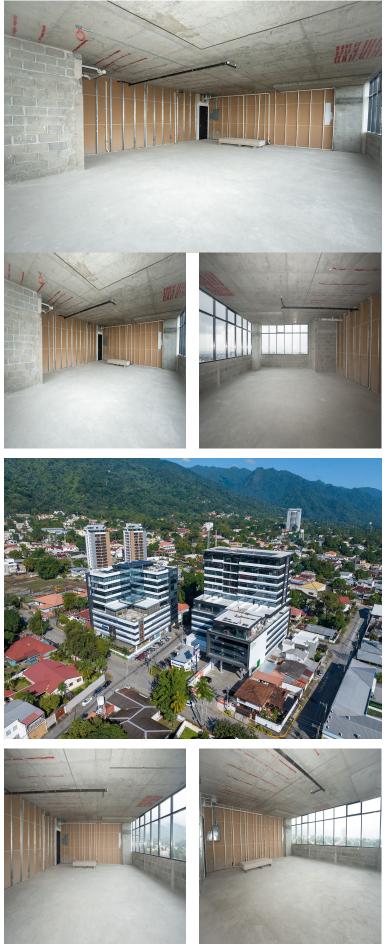

## FOR LEASE \$ 2,415.00 USD Honduras - Cortes

San Pedro Sula Listing ID: 002913420011

Terravista Plaza Torre II, It is located at 10 Calle 23 Ave. Colonia Trejo, one of the areas with the greatest commercial and vertical housing growth in the city. Are you looking for the ideal place for your business? You have found it! Main Features: • 11th floor of Tower II• Space: 105 Mts2,• Price per Mts2 US\$ 23.00 + US\$ 3.00 Maintenance + Tax• Local is delivered in Gray Work• With right to 3 parking spaces.• Plaza Amenities: Shopping Center, gym, restaurants, Supermarket, pharmacy.• Less than 20 minutes from the main corporate hotels and shopping centers in the area and just 18 km from the Ramon Villeda Morales International Airport. Advantages: • Growing neighborhood, with a great commercial focus and vertical housing.• Networking opportunities with other prestigious businesses that operate in the area.• Prime location with access to and from several premium areas of the city.• 24/7 security with controlled access. Don't miss this unique opportunity to position your business in one of the most desirable locations in the city!