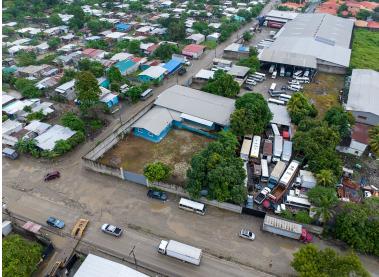

## **FOR SALE**

\$ 600,000.00 USD

Honduras - Cortes San Pedro Sula Listing ID: 002913420007

Unique opportunity for investors and expanding companies! Logistics / industrial plant for sale strategically located in San Pedro Sula, Cortés. This plant offers excellent advantages to optimize your operations and business growth. Plant Characteristics: - Strategic Location: INFOP Boulevard, South sector of the city, just 500 meters from 33rd Street, a few minutes from the large Bus Terminal and commercial centers of the city.- Large Surface: 1710.85 m<sup>2</sup> of land, with enough space for storage and maneuvering of large vehicles.- Infrastructure: Warehouse Area 533.25 Mts2, with arrival platform and double double access, Office Area 98.75 mts2, with functional design and high quality finishes.-Complete Services: Electrical, hydraulic and telecommunications installations ready for use.- Security: High-quality walls and access gates to ensure the protection of your assets. Benefits:- Improve your Logistics: Facilitate the distribution and storage of products efficiently and quickly.- Savings in Operating Costs: Reduces time and costs in transportation and handling of goods.- Business Expansion: Ideal