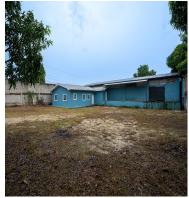

## **FOR SALE**

\$ 600,000.00 USD

Honduras - Cortes San Pedro Sula Listing ID: 002913420007

Unique opportunity for investors and expanding companies! Logistics / industrial plant for sale strategically located in San Pedro Sula, Cortés. This plant offers excellent advantages to optimize your operations and business growth. Plant Characteristics: - Strategic Location: INFOP Boulevard, South sector of the city, just 500 meters from 33rd Street, a few minutes from the large Bus Terminal and commercial centers of the city.- Large Surface: 1710.85 m<sup>2</sup> of land, with enough space for storage and maneuvering of large vehicles.- Infrastructure: Warehouse Area 533.25 Mts2, with arrival platform and double double access, Office Area 98.75 mts2, with functional design and high quality finishes.-Complete Services: Electrical, hydraulic and telecommunications installations ready for use.- Security: High-quality walls and access gates to ensure the protection of your assets. Benefits:- Improve your Logistics: Facilitate the distribution and storage of products efficiently and quickly.- Savings in Operating Costs: Reduces time and costs in transportation and handling of goods.- Business Expansion: Ideal