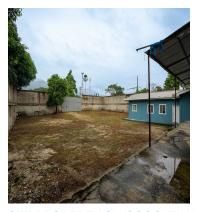

## **FOR SALE**

\$ 600,000.00 USD

Honduras - Cortes San Pedro Sula Listing ID: 002913420007

Unique opportunity for investors and expanding companies! Logistics / industrial plant for sale strategically located in San Pedro Sula, Cortés. This plant offers excellent advantages to optimize your operations and business growth. Plant Characteristics: - Strategic Location: INFOP Boulevard, South sector of the city, just 500 meters from 33rd Street, a few minutes from the large Bus Terminal and commercial centers of the city.- Large Surface: 1710.85 m<sup>2</sup> of land, with enough space for storage and maneuvering of large vehicles.- Infrastructure: Warehouse Area 533.25 Mts2, with arrival platform and double double access, Office Area 98.75 mts2, with functional design and high quality finishes.-Complete Services: Electrical, hydraulic and telecommunications installations ready for use.- Security: High-quality walls and access gates to ensure the protection of your assets. Benefits:- Improve your Logistics: Facilitate the distribution and storage of products efficiently and quickly.- Savings in Operating Costs: Reduces time and costs in transportation and handling of goods.- Business Expansion: Ideal