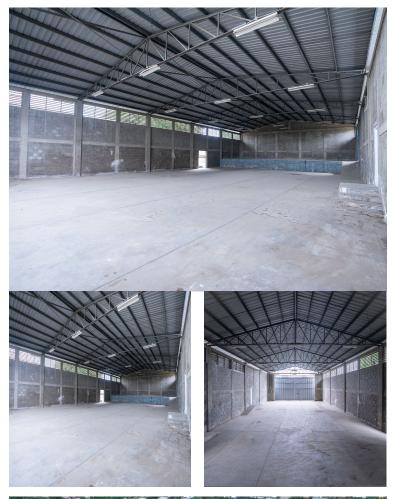

## **FOR SALE**

\$ 600,000.00 USD

Honduras - Cortes San Pedro Sula Listing ID: 002913420007

Unique opportunity for investors and expanding companies! Logistics / industrial plant for sale strategically located in San Pedro Sula, Cortés. This plant offers excellent advantages to optimize your operations and business growth. Plant Characteristics: - Strategic Location: INFOP Boulevard, South sector of the city, just 500 meters from 33rd Street, a few minutes from the large Bus Terminal and commercial centers of the city.- Large Surface: 1710.85 m<sup>2</sup> of land, with enough space for storage and maneuvering of large vehicles.- Infrastructure: Warehouse Area 533.25 Mts2, with arrival platform and double double access, Office Area 98.75 mts2, with functional design and high quality finishes.-Complete Services: Electrical, hydraulic and telecommunications installations ready for use.- Security: High-quality walls and access gates to ensure the protection of your assets. Benefits:- Improve your Logistics: Facilitate the distribution and storage of products efficiently and quickly.- Savings in Operating Costs: Reduces time and costs in transportation and handling of goods.- Business Expansion: Ideal