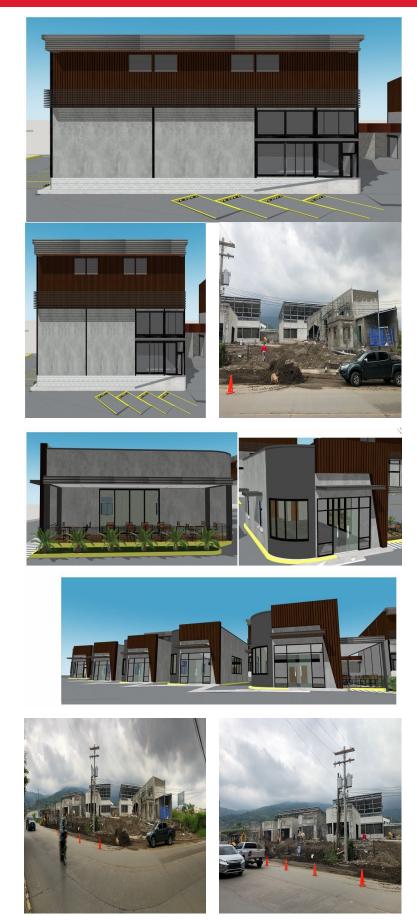

## FOR LEASE \$ 1,580.00 USD Honduras - Cortes

San Pedro Sula Listing ID: 002913420003

Plaza located on New Orleans Ave, exit to the South, this location is extremely strategic as it covers a route that leaves the city and currently there is no commercial concept of this type in the whole area, where the commercial and industrial option is combined. Plaza La Guardia offers: Commercial Premises without self-service: Premises No. 1: Size: 52.84 Mts2, Price per Mts US\$ 26.00 + ISV Premises No. 2: Size: 55.85 Mts2, Price per mts US\$ 26.00 + ISV Premises No. 3 y 4: Size: 70.14 Mts2, Price per Mts US\$ 26.00 + ISV Commercial Premises with self-service: Premises No. 3, 4 y 5: Size: 96.04 Mts2, Price per Mts US\$ 30.00 + ISV Ofi Warehouses: Ofi Warehouse No. 1: Size: 789.78 Mts2, Price per Mts US\$ 13.00 + ISV Ofi Warehouse No. 2 y 3: Size: 305.08 Mts, Price per Mts US\$ 13.00 + ISV Ofi Warehouse No. 4: Size 534.00 Mts2, Price por mts US\$ 13.00 + ISV In addition the plaza has electric generator, three-phase power, water tank, 24 hour security, all rents include maintenance of common areas, throughout the plaza has about 73 parking spaces for your convenience. Beginning